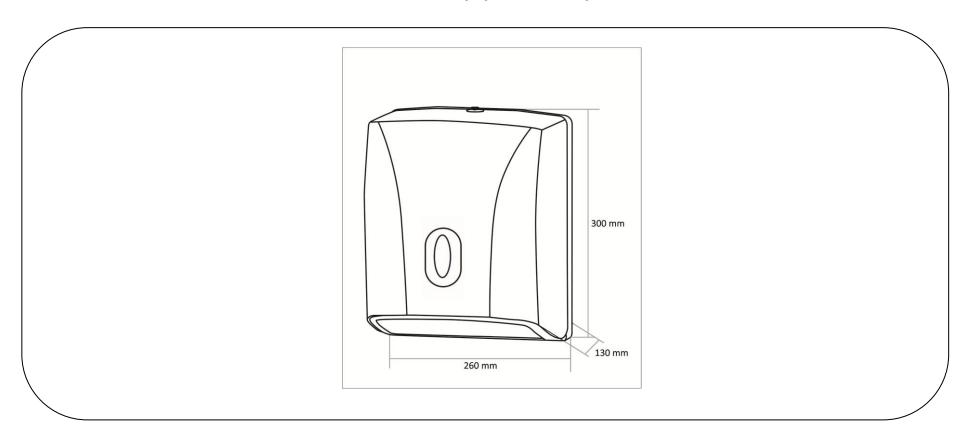

## **Technical specifications:**

The paper towel dispenser is made up of a cover and a support that are attachable to a wall. The cover is made in grey ABS thermoplastic and it includes a content viewer on the front in transparent ABS thermoplastic. The wall mount is made in ABS with a grey finish. The paper is replaced by inserting a key in the slot on the top of the dispenser and turning it 90° in order to lift the cover. It can contain C-folded or Z-folded paper towels. The product dimensions are 300x260x130 mm. It is fixed to the wall by means of 4 screws, with universal wall plugs for brick walls, located on the product's wall mount. The paper dispenser model is GW03.20.01.04, manufactured by GENWEC WASHROOM S.L. - Av. Joan Carles I, 46-48 - c.p: ES- 08908 L'Hospitalet de Llobregat, Barcelona (Spain). <a href="https://www.genwec.com">www.genwec.com</a>.

#### **Product specifications**

Type of material: ABS

Finish: grey Safety lock Content viewer

Dimensions: 300x260x130 mm.

Capacity: 450 C - type towel / 600 Z - type towel