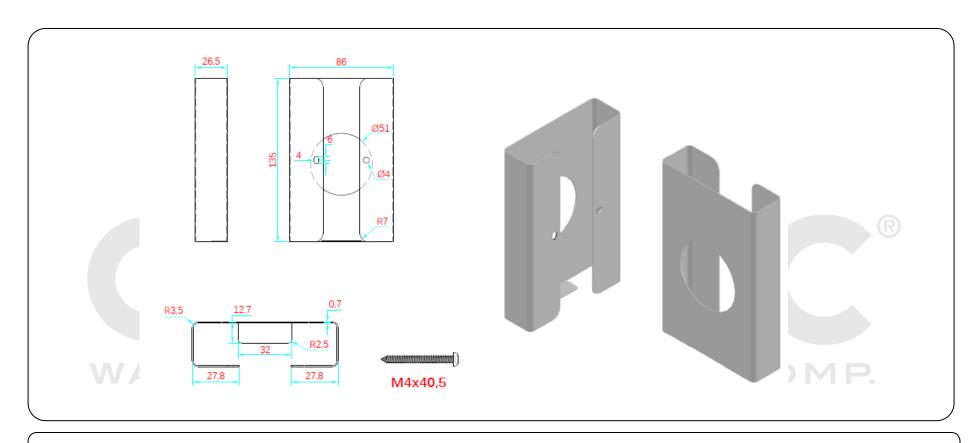

### **Technical specifications:**

The sanitary bag dispenser is made in AISI 304 stainless steel with a brushed finish. The sanitary bag dispenser is fixed to the wall by means of 2 screws. The dimensions of the dispenser are  $135 \times 86 \times 26,5$  mm. The sanitary bag dispenser model is GW03 25 04 02, manufactured by GENWEC WASHROOM S.L. - Av. Joan Carles I, 46-48 - c.p.: 08908 L'Hospitalet de Llobregat - Barcelona. www.genwec.com.