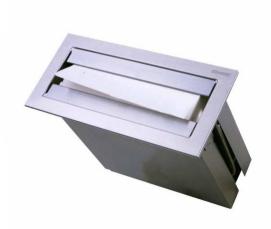

## **Product description**

Counter top mounted towel dispenser Material: AISI 304 Stainless steel Finish: Brushed

# **Technical specifications:**

Paper towel dispenser for mounting in countertops is made in AISI 304 stainless steel with a brushed finish cover. The tower dispenser is equipped with two hinged towel retainers and a spring-loaded towel tray. The capacity of the paper dispenser is 300 C-fold or multifold paper towels. The dimensions of the dispenser are 325 x 150 x 285 mm, dimensions of cut-out are to be 310 x 115mm. The paper dispenser model is GW03 27 04 01, manufactured by GENWEC WASHROOM S.L. - Av. Joan Carles I, 46-48 - ES 08908 L'Hospitalet de Llobregat - Barcelona (Spain). www.genwec.com.