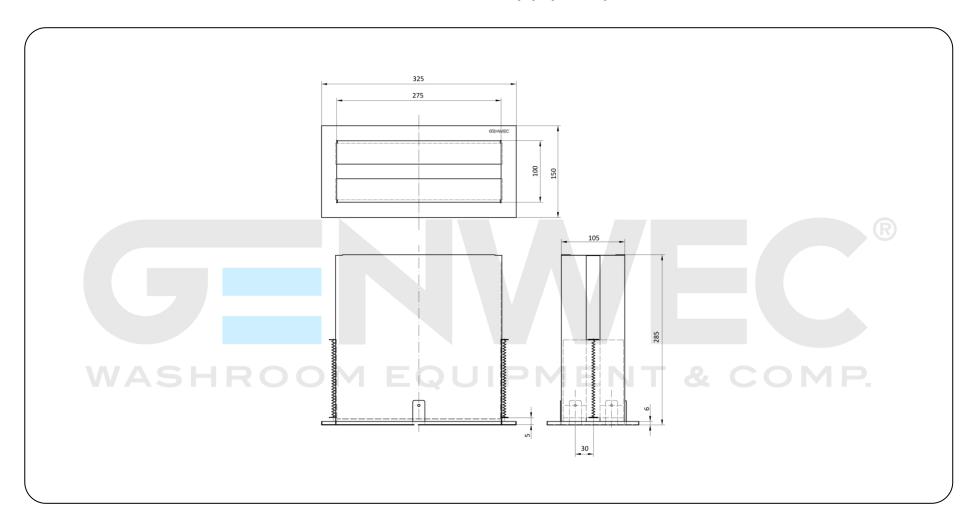

# **Technical specifications:**

Paper towel dispenser for mounting in countertops is made in AISI 304 stainless steel with a brushed finish cover. The tower dispenser is equipped with two hinged towel retainers and a spring-loaded towel tray. The capacity of the paper dispenser is 300 C-fold or multifold paper towels. The dimensions of the dispenser are 325 x 150 x 285 mm, dimensions of cut-out are to be 310 x 115mm. The paper dispenser model is GW03 27 04 01, manufactured by GENWEC WASHROOM S.L. - Av. Joan Carles I, 46-48 - ES 08908 L'Hospitalet de Llobregat - Barcelona (Spain). www.genwec.com.