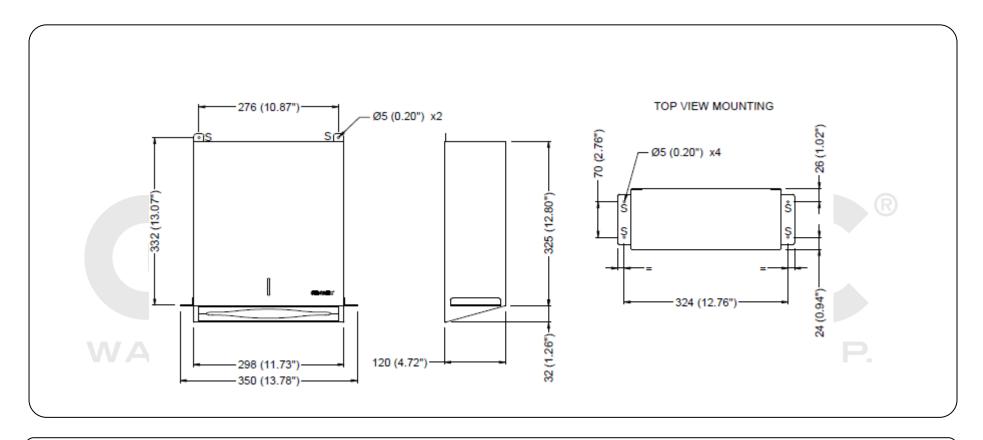

## **Technical specifications:**

Paper towel dispenser for mounting behind mirror is made in AISI 304 stainless steel with a brushed finish cover. Towel dispenser will dispense paper towels without the use of special adaptors. When correctly installed only the paper towel tray is visible. Unit is loaded from the base self-closing panels of the paper towel tray. It has the capacity of the paper dispenser is 400 C-fold or multi-fold paper towels. The dimensions of the dispenser are 357 x 350 x 120 mm. The paper dispenser model is GW03 28 04 01, manufactured by GENWEC WASHROOM S.L. - Av. Joan Carles I, 46-48 - ES 08908 L'Hospitalet de Llobregat - Barcelona (Spain). www.genwec.com.