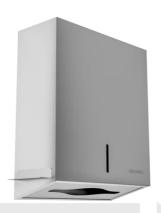

### **Product description**

Behind mirror paper towel dispenser Material: AISI 304 Stainless steel

Capacity: 400 C-fold or multi-fold paper hand towels

Finish: Brushed

## **Technical specifications:**

Paper towel dispenser for mounting behind mirror is made in AISI 304 stainless steel with a brushed finish cover. Towel dispenser will dispense paper towels without the use of special adaptors. When correctly installed only the paper towel tray is visible. Unit is loaded from the base self-closing panels of the paper towel tray. It has the capacity of the paper dispenser is 400 C-fold or multi-fold paper towels. The dimensions of the dispenser are 357 x 350 x 120 mm. The paper dispenser model is GW03 28 04 01, manufactured by GENWEC WASHROOM S.L. - Av. Joan Carles I, 46-48 - ES 08908 L'Hospitalet de Llobregat - Barcelona (Spain). www.genwec.com.

#### **Product specifications**

Behind mirror mounted towel dispenser Type of material: AISI 304 stainless steel Capacity: 400 C-fold or multi-fold paper hand towels Finish: Brushed