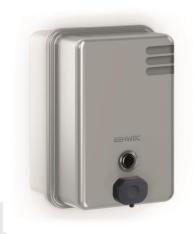

### **Product description**

Material: AISI 304 stainless steel Operation: Manually by pressure

Finish: Brushed Capacity: 1,1 l Attached to the wall Anti-drip valve Level viewer

#### **Technical specifications:**

The vertical soap dispenser with level viewer is entirely made of AISI 304 stainless steel material, with a brushed finish. Product has a plastic coating on the inside, so soap never comes in contact with the steel. The container holds up to 1.100 millilitres of liquid soap. The dispenser is filled by inserting the key into the hole located at the top of the dispenser and pressing until the cover is unlocked and opened for filling. The soap dispenser has an anti-drip valve. The black ABS push-button is operated manually by pressure. It is fixed to the wall by means of a support plate in stainless steel using steel direct fixing screws, each of them placed on the corners of the plate. It can be filled with vegetable or synthetic soap. The soap dispenser model is GW04 01 04 01B, manufactured by GENWEC WASHROOM S.L. - Av. Joan Carles I, 46-48 - ES 08908 L'Hospitalet de Llobregat - Barcelona (Spain). www.genwec.com.

# Technical characteristics Product specifications

Type of material: AISI 304 Stainless steel Brushed exterior finish

Capacity: 1.1 |

Attachment to the wall: vertical

Level viewer Anti-drip valve