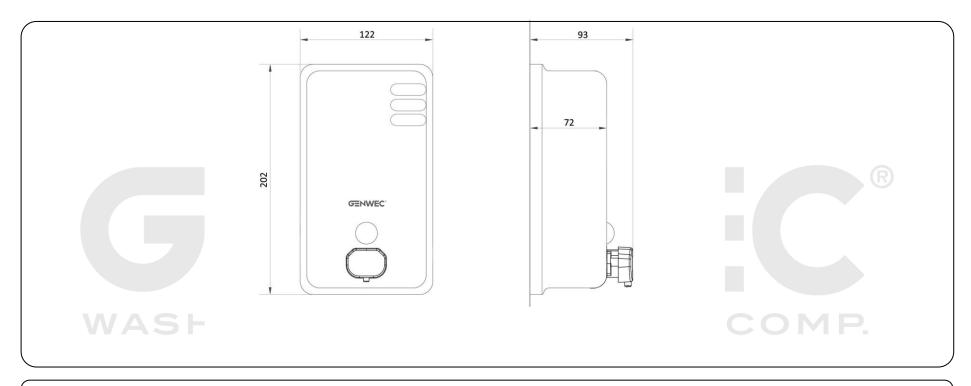

#### **Packaging specifications**

- Type of individual package: Individual cardboard box
- Product dimensions: 202 x 122 x 93 mm

Cleaning: A cotton cloth slightly dampened in a soapy solution is recommended. Then dry off. Do not use any strong chemicals or cleaning agents that can be dangerous to children.