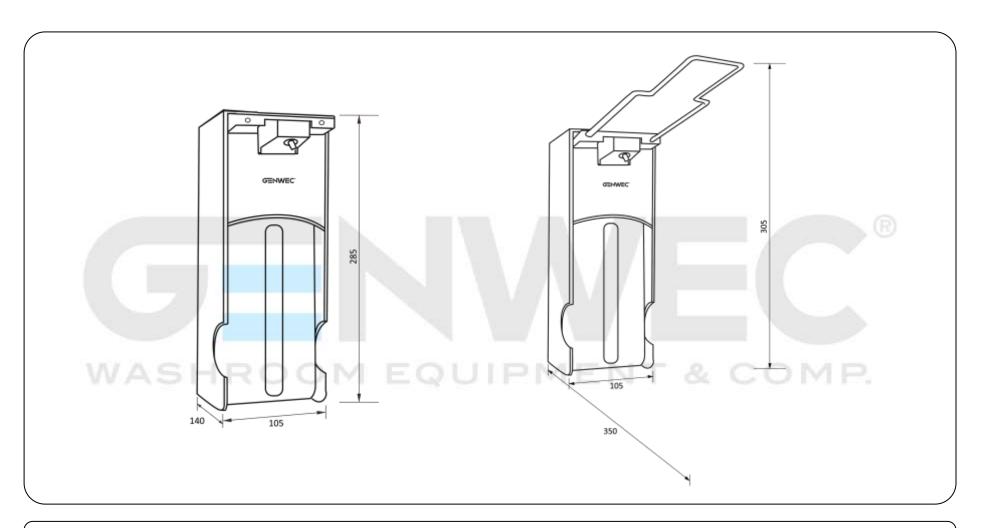

## **Technical specifications:**

The dispenser is entirely made of white ABS and has an inner polythene container with a capacity to hold up to 1.200 ml of liquid soap. The soap dispenser includes two metal handles so can be used with different lengths. The actuation is manual, using pressure. The product dimensions are 140x113x289 140x113x289mm It is fixed to the wall from the back of the soap dispenser using 3 wall plugs and steel fixing screws, each of them sarked at the rear of the product. It can be filled with vegetable or synthetic soap. The soap dispenser model is GW04.08.01.00, manufactured by GENWEC WASHROOM S.L. - Av. Joan Carles I, 46-48 - c.p: 08908 L'Hospitalet de Llobregat. www.genwec.com.

## Technical characteristics

- Cover material: white ABS plastic
- Container material: polyethylene
- Capacity: 1.100 ml
- Attached to the wall
- Includes two handles with different push lengths