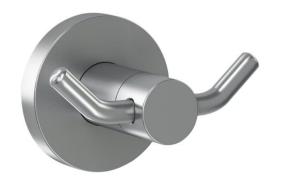

## GW05 01 04 01

Double hanger "GERUNDA series"

# **ARCHITECTURAL SPECIFICATION**

Genwec double hanger "Gerunda series" shall be 1,5mm thickness, AISI 304 stainless steel, satin finish. Main body shall have two "V" shape hooks to secure grip. Edges should be smooth for user safety.