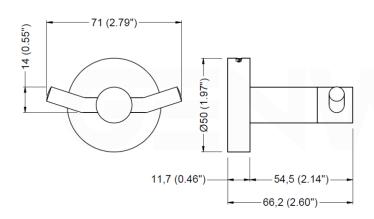

#### BACK VIEW WALL MOUNTING

Dimensions: ±3%

## MOUNTING

Loosen main body bottom setscrew so wall plate can be removed. Drill two  $\emptyset$  6mm holes to suit provided wall plugs (6mm) and screws (4mm) at S points indicated in technical design. Secure wall plate to the wall. Place main body and tighten setscrew at the bottom so to secure with wall plate.