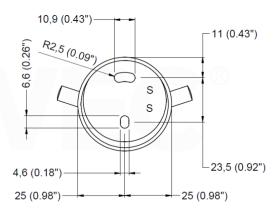

## MOUNTING

Loosen main body bottom setscrew so wall plate can be removed. Drill two  $\emptyset$  6mm holes to suit provided wall plugs (6mm) and screws (4mm) at S points indicated in technical design. Secure wall plate to the wall. Place main body and tighten setscrew at the bottom so to secure with wall plate.