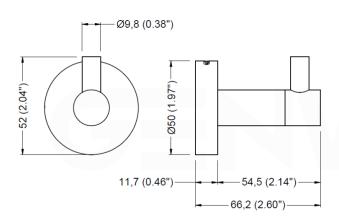

#### BACK VIEW WALL MOUNTING

Dimensions: ±3%

#### **COMPONENTS AND MATERIALS**

- Concealed wall plate AISI 304 stainless steel. Secured to wall with two screws.
- Main body AISI 304 stainless steel, 1,5mm thickness, satin finish. Secured to wall plate with a stainless steel screw.
- Fixings set Two Ø 6mm wall plugs, two Ø 4mm screws and one Allen key.

## MOUNTING

Loosen main body bottom setscrew so wall plate can be removed. Drill two Ø 6mm holes to suit provided wall plugs (6mm) and screws (4mm) at S points indicated in technical design. Secure wall plate to the wall. Place main body and tighten setscrew at the bottom so to secure with wall plate.