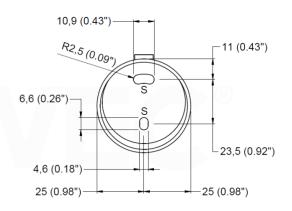

## MOUNTING

Loosen main body bottom setscrew so wall plate can be removed. Drill two Ø 6mm holes to suit provided wall plugs (6mm) and screws (4mm) at S points indicated in technical design. Secure wall plate to the wall. Place main body and tighten setscrew at the bottom so to secure with wall plate.