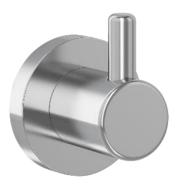

## **ARCHITECTURAL SPECIFICATION**

Genwec hanger "Italica series" shall be 1,5mm thickness, chromed brass, bright finish. Main body shall have a vertical hook to secure grip. Edges should be smooth for user safety.