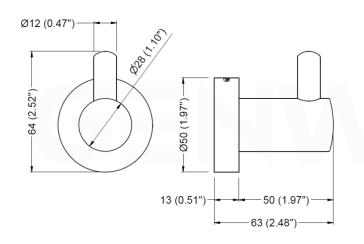

## BACK VIEW WALL MOUNTING

4,3 (0.17") 4,3 (0.17") 4,3 (0.17") 4,3 (0.17") 4,3 (0.17") 4,3 (0.17") 4,3 (0.17") 4,3 (0.17") 4,3 (0.17") 5 (0.98") 25 (0.98")

Dimensions: ±3%

## MOUNTING

Loosen main body bottom setscrew so wall plate can be removed. Drill two  $\emptyset$  6mm holes to suit provided wall plugs (6mm) and screws (4mm) at S points indicated in technical design. Secure wall plate to the wall. Place main body and tighten setscrew at the bottom so to secure with wall plate.