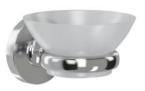

### **Product description**

Wall mounted transparent glass soap dish

Material: Injected zinc Finish: Chrome plating

Cartago Series