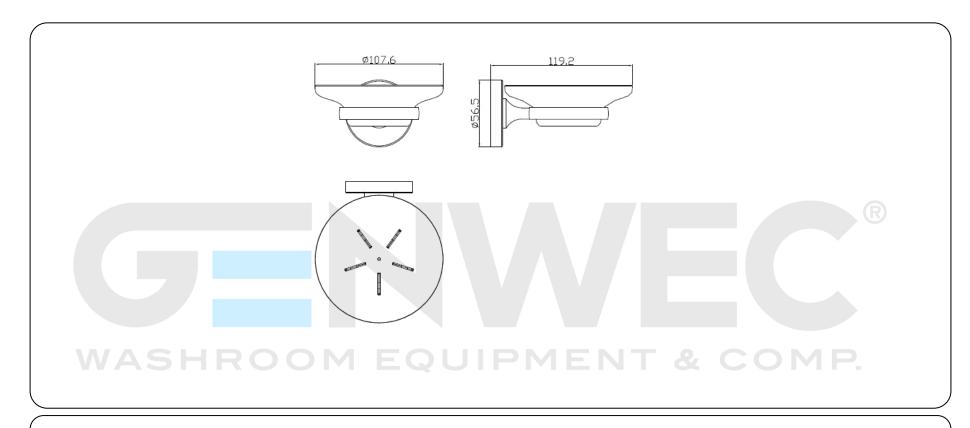

## **Technical specifications:**

"Cartago Series" soap dish. The product consists of a wall mount, a wall plate covering the wall mount and the soap dish. The soap dish, which is made of transparent glass and which is fitted in the circular holding accessory that is attached to the central cylinder by means of screws. The wall plate covering the wall mount, which is fastened to the central cylinder, is made of injected zinc. The wall mount, made of injected zinc steel, has two holes so it can be fixed to the wall by means of screws. The assembled set has a chromed finish that provides it an appropriate resistance against corrosion. The product is anchored to a brick wall by means of 2 nylon wall plugs and 2 screws. The overall dimensions of the product are 119,2 x 107,6 x 56,5 mm. The accessory model for the HORECA sector is GW05 04 05 02, manufactured by GENWEC WASHROOM S.L. - Av. Joan Carles I, 46-48 ES-08908 L'Hospitalet de Llobregat (Barcelona – Spain) www.genwec.com