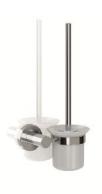

## BATHROOM ACCESSORIES GW05 06 06 02 "ITÁLICA SERIES" toilet brush

**Product description** Wall mounted toilet brush Brush bowl made of pressed glass in matte finish Material: Chrome brass Finish: Polished Itálica Series

### **Technical specifications:**

Wall mounted toilet brush. The product consists of a round wall mount, a side-mounted brush bowl and the toilet brush set. The wall mount set, made of chrome brass, is assembled by means of screws, and it consists of a recessed fitting and a circular holding accessory. The brush bowl, made of pressed glass with a matte finish, is fitted in the circular holding accessory. The mounted metal parts have a chrome finish that provides it an appropriate resistance against corrosion. The toilet brush set consists of a handle and a brush head. The product is anchored to a brick wall using the zinc-coated carbon-steel mount by means of 2 nylon wall plugs and 2 screws. The overall dimensions of the product are 360 x 158.5 x 117.9 mm. The bathroom accessory model is GW05 06 06 02, manufactured by GENWEC WASHROOM S.L. - Av. Joan Carles I, 46-48 08908 L'Hospitalet de Llobregat.

#### **Product specifications**

- Wall mount set made of chrome brass and assembled by means of screws
- Brush bowl made of pressed glass in matte finish
- Finish: Chrome finish