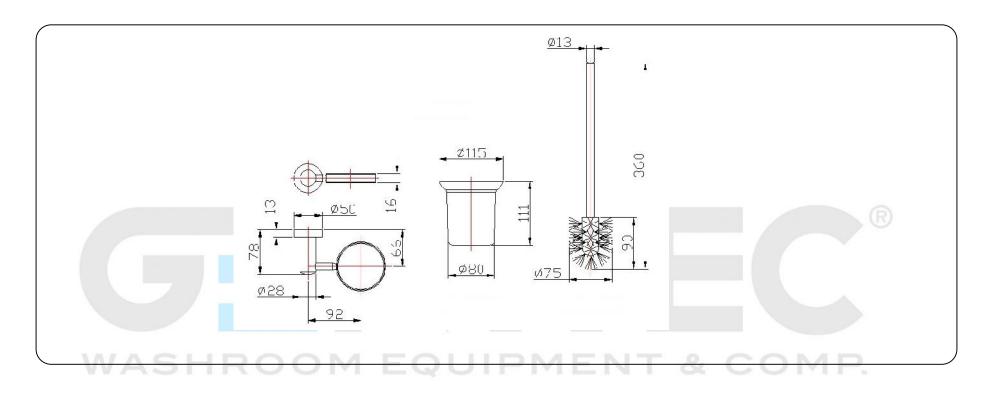

### **Technical specifications:**

Wall mounted toilet brush. The product consists of a round wall mount, a side-mounted brush bowl and the toilet brush set. The wall mount set, made of chrome brass, is assembled by means of screws, and it consists of a recessed fitting and a circular holding accessory. The brush bowl, made of pressed glass with a matte finish, is fitted in the circular holding accessory. The mounted metal parts have a chrome finish that provides it an appropriate resistance against corrosion. The toilet brush set consists of a handle and a brush head. The product is anchored to a brick wall using the zinc-coated carbon-steel mount by means of 2 nylon wall plugs and 2 screws. The overall dimensions of the product are 360 x 158.5 x 117.9 mm. The bathroom accessory model is GW05 06 06 02, manufactured by GENWEC WASHROOM S.L. - Av. Joan Carles I, 46-48 08908 L'Hospitalet de Llobregat.