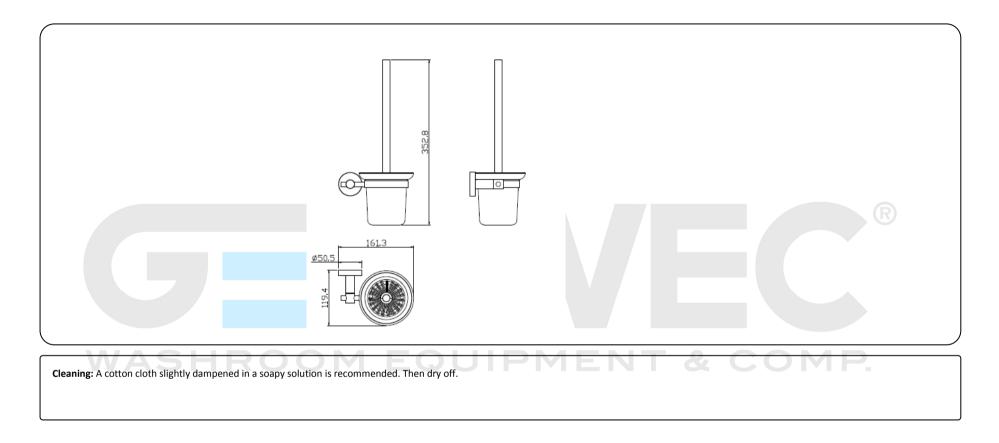

#### **Technical specifications:**

"Gerunda Series" toilet brush. The product consists of a wall mount, a wall plate covering the wall mount, a brush bowl and the toilet brush set. The toilet brush set consists of a handle, made of AISI 304 stainless steel, and a brush head. The set is fitted in the brush bowl, which is made of pressed glass with an acid matte finish and which is fitted in the circular holding accessory that is attached to the central cylinder by means of screws. The wall plate covering the wall mount, which is fastened to the central cylinder, is made of AISI 304 stainless steel and has a diameter of 50.5-mm and a thickness of 3-mm. The wall mount, made of steel, has two holes so it can be fixed to the wall by means of screws. The assembled set has a brushed finish that provides it an appropriate resistance against corrosion. The product is anchored to a brick wall by means of 2 nylon wall plugs and 2 screws. The overall dimensions of the product are 352.8 x 161.3 x 119.4 mm. The accessory model for the HORECA sector is GW05 07 04 01, manufactured by GENWEC WASHROOM S.L. - Av. Joan Carles I, 46-48 08908 L'Hospitalet de Llobregat.