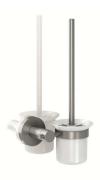

#### **Technical specifications:**

"Gerunda Series" toilet brush. The product consists of a wall mount, a wall plate covering the wall mount, a brush bowl and the toilet brush set. The toilet brush set consists of a handle, made of AISI 304 stainless steel, and a brush head. The set is fitted in the brush bowl, which is made of pressed glass with an acid matte finish and which is fitted in the circular holding accessory that is attached to the central cylinder by means of screws. The wall plate covering the wall mount, which is fastened to the central cylinder, is made of AISI 304 stainless steel and has a diameter of 50.5-mm and a thickness of 3-mm. The wall mount, made of steel, has two holes so it can be fixed to the wall by means of screws. The assembled set has a brushed finish that provides it an appropriate resistance against corrosion. The product is anchored to a brick wall by means of 2 nylon wall plugs and 2 screws. The overall dimensions of the product are 352.8 x 161.3 x 119.4 mm. The accessory model for the HORECA sector is GW05 07 04 01, manufactured by GENWEC WASHROOM S.L. - Av. Joan Carles I, 46-48 08908 L'Hospitalet de Llobregat.

#### **Product specifications**

- Brush bowl made of pressed glass with an acid matte finish
- AISI 304 stainless-steel wall plate with a 50.5-mm diameter
- The metal parts have a brushed finish that provides them an appropriate resistance against corrosion