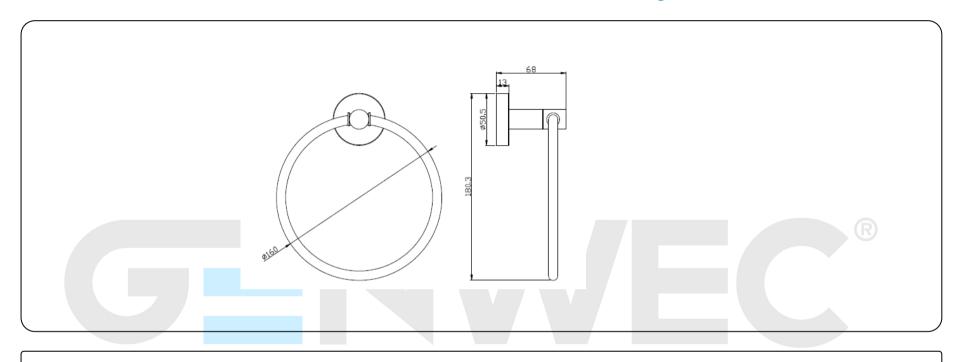

### **Technical specifications:**

"Gerunda Series" towel ring. The product consists of a wall mount, a wall plate covering the wall mount and a towel ring. The towel ring, made of AISI 304 stainless steel and with a diameter of 160 mm, moves freely on the axle of the central cylinder thanks to two plastic bearing units. The wall plate covering the wall mount, which is fastened to the end of the central cylinder, is made of AISI 304 stainless steel and has a diameter of 50.5 mm and a thickness of 3 mm. The wall mount, made of steel, has two holes so it can be fixed to the wall by means of screws. The assembled set has a brushed finish that provides it an appropriate resistance against corrosion. The product is anchored to a brick wall by means of 2 nylon wall plugs and 2 screws. The overall dimensions of the product are 180.3 x 160 x 68 mm. The accessory model for the HORECA sector is GW05 08 04 01, manufactured by GENWEC WASHROOM S.L. - Av. Joan Carles I, 46-48 08908 L'Hospitalet de Llobregat.

# Technical characteristics Product specifications

- Towel ring made of AISI 304 stainless steel with a diameter of 160 mm
- Ring attached by means of two plastic bearing units that enable it to move freely on the axle of the central cylinder
- AISI 304 stainless-steel wall plate with a 50.5-mm diameter
- The metal parts have a brushed finish that provides them an appropriate resistance against corrosion