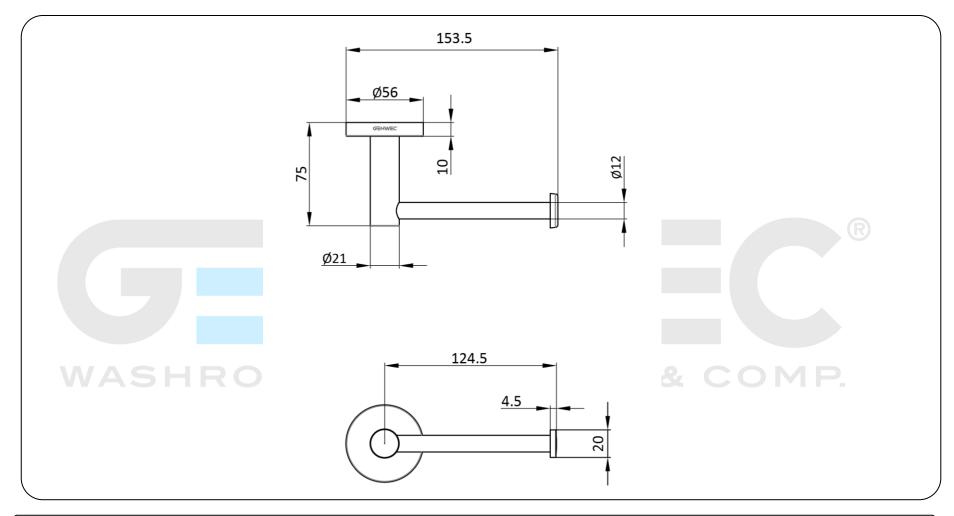

### **Technical specifications:**

Reserve roll holder "Cartago Series". The product consists of a wall support, a wall plate covering the support element and a support element for rolls. The roll support consists of two cylinders with a 21 mm and 12 mm diameter made in injected zinc that are fastened perpendicularly. The wall plate covering the support element, fixed by fastening to the edge of the roll support, is made in injected zinc with a 56 mm diameter and a 1.5-mm thickness. The wall support is made in carbon cold-rolled steel and has two holes that are used to fix it to the wall by means of screws. The mounted set has a chrome finish plated with 3.5-6 µm nickel + 2-3 µm chromium that provides it an appropriate resistance against corrosion. The product is anchored to a brick wall by means of 2 nylon wall plugs and 2 screws. The overall dimensions of the product are 153,5 x 56 x 75 mm. The accessory model reference for the HORECA sector is GW05 08 05 02, made by GENWEC WASHROOM S.L. – Av. Joan Carles I, 46-48 08908 L'Hospitalet de Llobregat, Barcelona (Spain).

### EQUIPMENT & Technical specifications **Product specifications**

- Wall support made in carbon cold-rolled steel ٠
- Support for rolls consisting of two cylinders made in ٠ injected zinc with a 21 mm and 12 mm diameter
- Wall plate made in injected zinc with a 56 mm diameter ٠
- Metal parts with chrome finish plated with 3.5-6 µm nickel . + 2-3 µm chromium