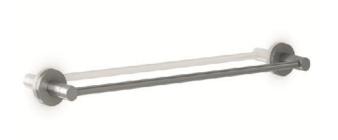

### BATHROOM ACCESSORIES GW05 09 04 01 "GERUNDA SERIES" towel bar

**Product description** Towel bar Material: AISI 304 Stainless steel Finish: Brushed Gerunda Series

### **Technical specifications:**

"Gerunda Series" towel bar. The product consists of two wall mounts, two wall plates covering the wall mounts and a towel bar. The towel bar, made of AISI 304 stainless steel and with a diameter of 12 mm, is fixed to the ends of the central cylinders by means of screws. The wall plates covering the wall mounts, which are fastened to the ends of the central cylinders, are made of AISI 304 stainless steel and have a diameter of 50.5 mm and a thickness of 3 mm. The wall mounts, made of steel, have two holes so they can be fixed to the wall by means of screws. The assembled set has a brushed finish that provides it an appropriate resistance against corrosion. The product is anchored to a brick wall by means of 4 nylon wall plugs and 4 screws. The overall dimensions of the product are 50.5 x 606 x 67 mm. The accessory model for the HORECA sector is GW05 09 04 01, manufactured by GENWEC WASHROOM S.L. - Av. Joan Carles I, 46-48 08908 L'Hospitalet de Llobregat.

#### **Technical characteristics**

**Product specifications** 

- Towel bar made of AISI 304 stainless steel with a 12 mm diameter
- AISI 304 stainless-steel wall plates with a diameter of 50.5
  mm
- The metal parts have a brushed finish that provides them an appropriate resistance against corrosion