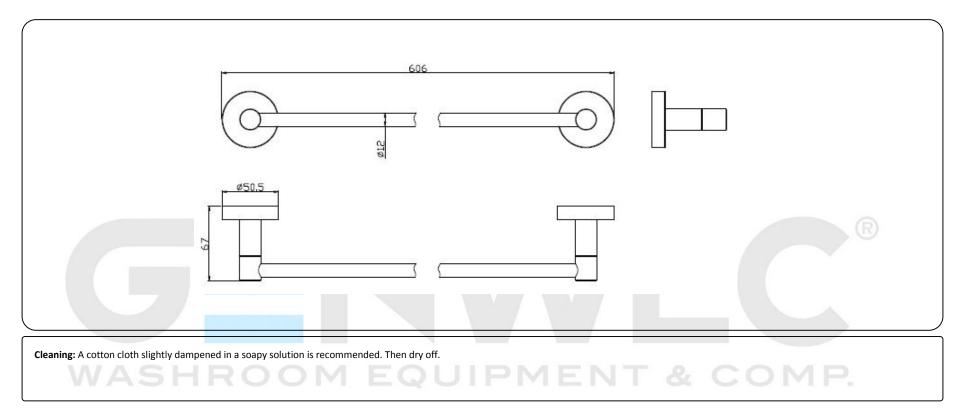

### **Technical specifications:**

"Gerunda Series" towel bar. The product consists of two wall mounts, two wall plates covering the wall mounts and a towel bar. The towel bar, made of AISI 304 stainless steel and with a diameter of 12 mm, is fixed to the ends of the central cylinders by means of screws. The wall plates covering the wall mounts, which are fastened to the ends of the central cylinders, are made of AISI 304 stainless steel and have a diameter of 50.5 mm and a thickness of 3 mm. The wall mounts, made of steel, have two holes so they can be fixed to the wall by means of screws. The assembled set has a brushed finish that provides it an appropriate resistance against corrosion. The product is anchored to a brick wall by means of 4 nylon wall plugs and 4 screws. The overall dimensions of the product are 50.5 x 606 x 67 mm. The accessory model for the HORECA sector is GW05 09 04 01, manufactured by GENWEC WASHROOM S.L. - Av. Joan Carles I, 46-48 08908 L'Hospitalet de Llobregat.

#### **Technical characteristics**

**Product specifications** 

- Towel bar made of AISI 304 stainless steel with a 12 mm diameter
- AISI 304 stainless-steel wall plates with a diameter of 50.5
  mm
- The metal parts have a brushed finish that provides them an appropriate resistance against corrosion