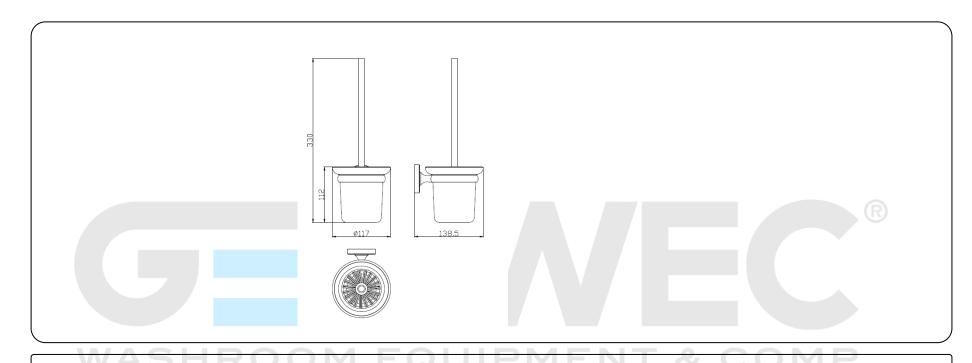

### **Technical specifications:**

"Cartago Series" toilet brush. The product consists of a wall mount, a wall plate covering the wall mount, a brush bowl and the toilet brush set. The toilet brush set consists of a handle, made of injected zinc, and a brush head. The set is fitted in the brush bowl, which is made of pressed glass with an acid matte finish and which is fitted in the circular holding accessory that is attached to the central cylinder by means of screws. The wall plate covering the wall mount, which is fastened to the central cylinder, is made of injected zinc. The wall mount, made of injected zinc steel, has two holes so it can be fixed to the wall by means of screws. The assembled set has a chromed finish that provides it an appropriate resistance against corrosion. The product is anchored to a brick wall by means of 2 nylon wall plugs and 2 screws. The overall dimensions of the product are 330 x 138.5 x 117 mm. The accessory model for the HORECA sector is GW05 09 05 02, manufactured by GENWEC WASHROOM S.L. - Av. Joan Carles I, 46-48 08908 L'Hospitalet de Llobregat.