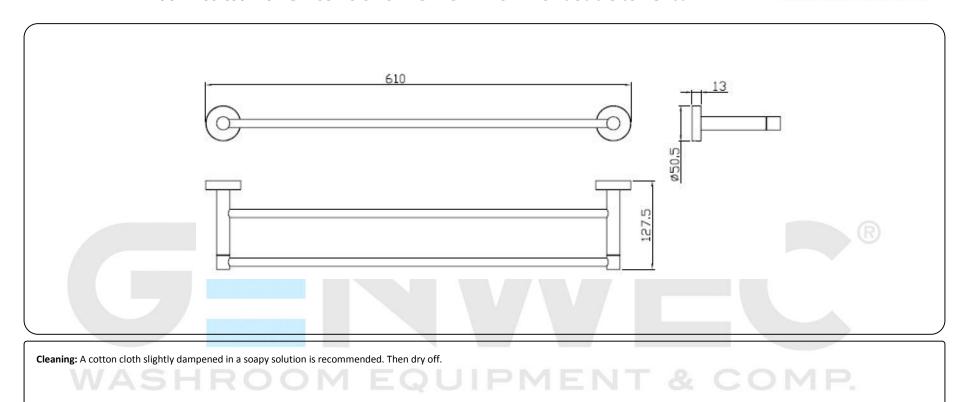

### **Technical specifications:**

"Gerunda Series" double towel bar. The product consists of two wall mounts, two wall plates covering the wall mounts and two towel bars. The towel bars, made of AISI 304 stainless steel and with a diameter of 12 mm, are fixed to the central cylinders by means of screws. The wall plates covering the wall mounts, which are fastened to the ends of the central cylinders, are made of AISI 304 stainless steel and have a diameter of 50.5 mm and a thickness of 3 mm. The wall mounts, made of steel, have two holes so they can be fixed to the wall by means of screws. The assembled set has a brushed finish that provides it an appropriate resistance against corrosion. The product is anchored to a brick wall by means of 4 nylon wall plugs and 4 screws. The overall dimensions of the product are 50.5 x 610 x 127.5 mm. The accessory model for the HORECA sector is GW05 10 04 01, manufactured by GENWEC WASHROOM S.L. - Av. Joan Carles I, 46-48 08908 L'Hospitalet de Llobregat.

#### Product specifications

- Towel bars made of AISI 304 stainless steel with a diameter of 12 mm
- AISI 304 stainless-steel wall plates with a diameter of 50.5
- The metal parts have a brushed finish that provides them an appropriate resistance against corrosion