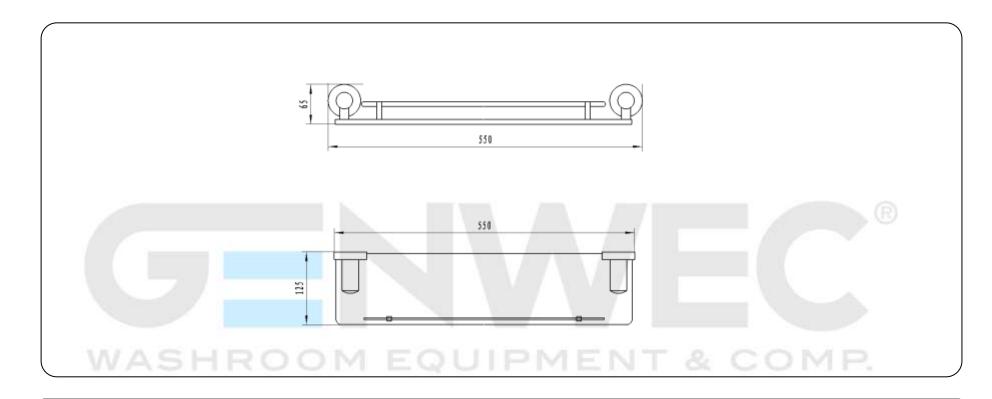

### **Technical specifications:**

Glass shelf "Itálica Series". The product consists of a transparent glass shelf, two wall mounts, two wall plates covering the wall mounts and a front railing. The railing is made of brass and is fastened by two cylinders to the transparent glass shelf. The wall plates covering the wall mounts are made of brass and have a diameter of 50 mm and a thickness of 4 mm. The wall mounts have two holes so they can be fixed to the wall by means of screws. The assembled set has a polished finish that provides it an appropriate resistance against corrosion. The product is anchored to a brick wall by means of 4 nylon wall plugs and 4 screws. The overall dimensions of the product are 550 x 125 x 65 mm. The accessory model for the HORECA sector is GW05 10 06 02, manufactured by GENWEC WASHROOM S.L. - Av. Joan Carles I, 46-48 08908 L'Hospitalet de Llobregat, Barcelona (Spain).