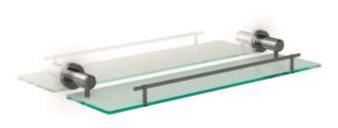

## **Product description**

Glass shelf Brass with chromed finish Finish: Polished Itálica Series

### **Technical specifications:**

Glass shelf "Itálica Series". The product consists of a transparent glass shelf, two wall mounts, two wall plates covering the wall mounts and a front railing. The railing is made of brass and is fastened by two cylinders to the transparent glass shelf. The wall plates covering the wall mounts are made of brass and have a diameter of 50 mm and a thickness of 4 mm. The wall mounts have two holes so they can be fixed to the wall by means of screws. The assembled set has a polished finish that provides it an appropriate resistance against corrosion. The product is anchored to a brick wall by means of 4 nylon wall plugs and 4 screws. The overall dimensions of the product are 550 x 125 x 65 mm. The accessory model for the HORECA sector is GW05 10 06 02, manufactured by GENWEC WASHROOM S.L. - Av. Joan Carles I, 46-48 08908 L'Hospitalet de Llobregat, Barcelona (Spain).