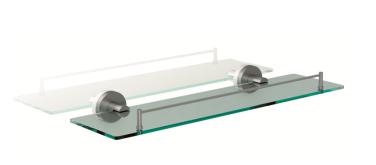

## BATHROOM ACCESSORIES GW05 11 04 01 "GERUNDA SERIES" Glass shelf

Product description

Glass shelf Material: Crystal and AISI 304 stainless steel Finish: Brushed Serie Gerunda

## Technical characteristics

**Product specifications** 

Transparent glass shelf

AISI 304 stainless-steel wall plates with a diameter of 50.5 mm

The metal parts have a brushed finish that provides them an appropriate resistance against corrosion