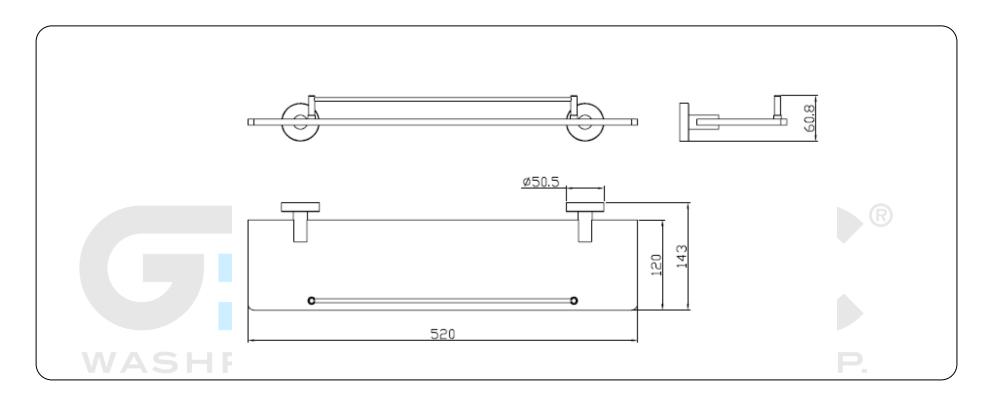

## **Technical specifications:**

Glass shelf "Gerunda Series". The product consists of a transparent glass shelf, two wall mounts, two wall plates covering the wall mounts and a front railing. The railing is made of AISI 304 stainless steel and is fastened by two cylinders to the transparent glass shelf. The wall plates covering the wall mounts are made of AISI 304 stainless steel and have a diameter of 50.5 mm and a thickness of 3 mm. The wall mounts, made of steel, have two holes so they can be fixed to the wall by means of screws. The assembled set has a brushed finish that provides it an appropriate resistance against corrosion. The product is anchored to a brick wall by means of 4 nylon wall plugs and 4 screws. The overall dimensions of the product are 60,8x520x143mm. The accessory model for the HORECA sector is GW05 11 04 01, manufactured by GENWEC WASHROOM S.L. – Av. Joan Carles I, 46-48 08908 L'Hospitalet de Llobregat.