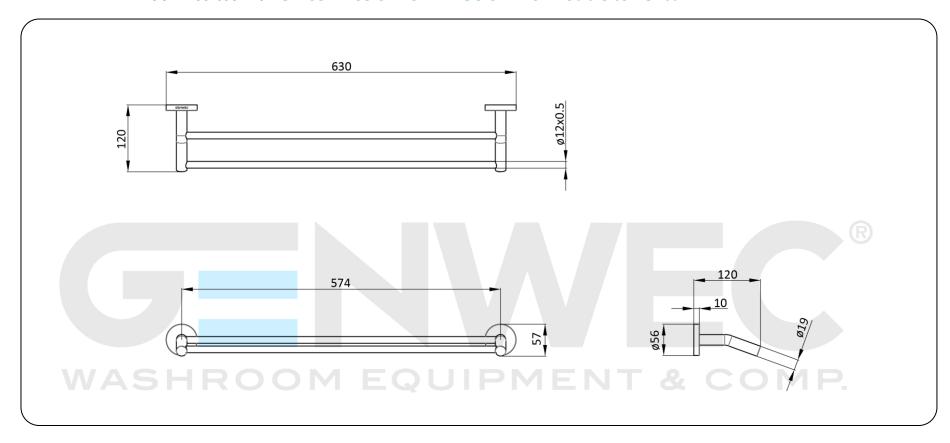

## **Technical specifications:**

"Cartago Series" double towel bar. The product consists of two wall mounts, two wall plates covering the wall mounts and two towel bars. The bars are made of injected zinc with a diameter of 12 mm and a thickness of 0.5 mm and are fixed in place to the support cylinders by its ends. The wall plates covering the wall mounts, which are fastened to the ends of the support cylinders, are made of injected zinc and have diameter of 56 mm and a thickness of 1.5 mm. The wall mounts, made of carbon steel, have two holes so they can be fixed to the wall by means of screws. The assembled set has a chrome finish plated with 3.5-6 mm nickel + 2-3 mm chromium that provides it an appropriate resistance against corrosion. The product is anchored to a brick wall by means of 4 nylon wall plugs and 4 screws. The overall dimensions of the product are 630 x 120 x 56 mm. The accessory model for the HORECA sector is GW05 12 05 02, manufactured by GENWEC WASHROOM S.L. - Av. Joan Carles I, 46-48 ES 08908 L'Hospitalet de Llobregat- Barcelona (Spain).

#### **Product specifications**

Carbon steel wall mount. Bars made of injected zinc with a diameter of 12 mm and a thickness of 0.5 mm. Wall plate made of injected zinc with a 56 mm diameter. The metal parts have a chrome finish plated with 3.5-6  $\mu m$  nickel + 2-3  $\mu m$  chromium.