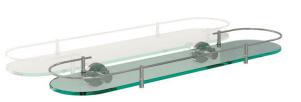

### **Technical specifications:**

Glass shelf "Cartago Series". The product consists of a transparent glass shelf, two wall mounts, two wall plates covering the wall mounts and a perimeter railing. The railing is made of injected zinc and is fastened by four cylinders to the transparent glass shelf. The wall plates covering the wall mounts are made of injected zinc and have a diameter of 56 mm and a thickness of 1,5 mm. The wall mounts have two holes so they can be fixed to the wall by means of screws. The assembled set has a chromed finish that provides it an appropriate resistance against corrosion. The product is anchored to a brick wall by means of 4 nylon wall plugs and 4 screws. The overall dimensions of the product are 75x520x142,5mm. The accessory model for the HORECA sector is GW05 13 05 02, manufactured by GENWEC WASHROOM S.L. – Av. Joan Carles I, 46-48 ES08908 L'Hospitalet de Llobregat. www.genwec.com

#### **Technical characteristics**

**Product specifications** 

6mm transparent glass shelf Injected zinc wall plate and railing The metal parts have a chromed finish that provides them an appropriate resistance against corrosion