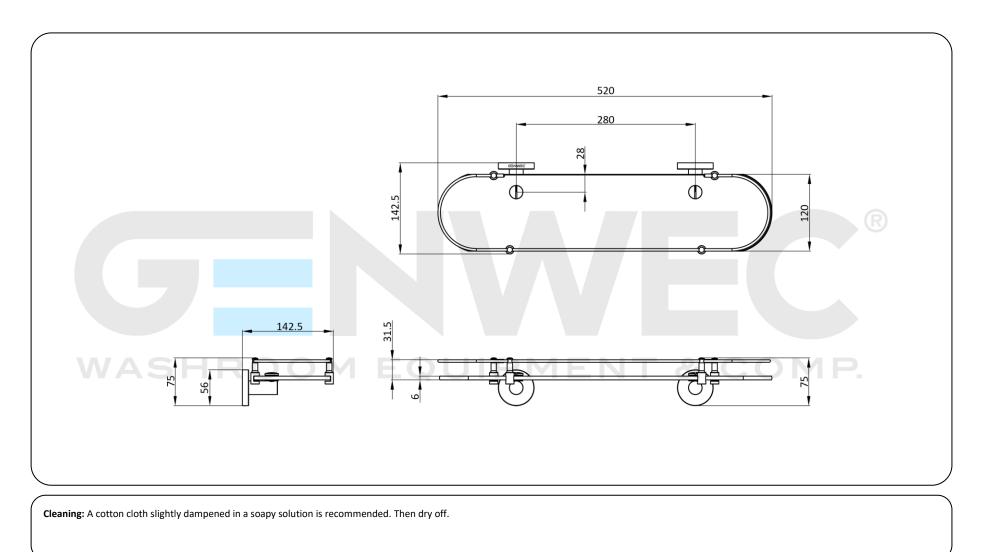

### **Technical specifications:**

Glass shelf "Cartago Series". The product consists of a transparent glass shelf, two wall mounts, two wall plates covering the wall mounts and a perimeter railing. The railing is made of injected zinc and is fastened by four cylinders to the transparent glass shelf. The wall plates covering the wall mounts are made of injected zinc and have a diameter of 56 mm and a thickness of 1,5 mm. The wall mounts have two holes so they can be fixed to the wall by means of screws. The assembled set has a chromed finish that provides it an appropriate resistance against corrosion. The product is anchored to a brick wall by means of 4 nylon wall plugs and 4 screws. The overall dimensions of the product are 75x520x142,5mm. The accessory model for the HORECA sector is GW05 13 05 02, manufactured by GENWEC WASHROOM S.L. – Av. Joan Carles I, 46-48 ES08908 L'Hospitalet de Llobregat. www.genwec.com

#### **Technical characteristics**

**Product specifications** 

6mm transparent glass shelf Injected zinc wall plate and railing The metal parts have a chromed finish that provides them an appropriate resistance against corrosion