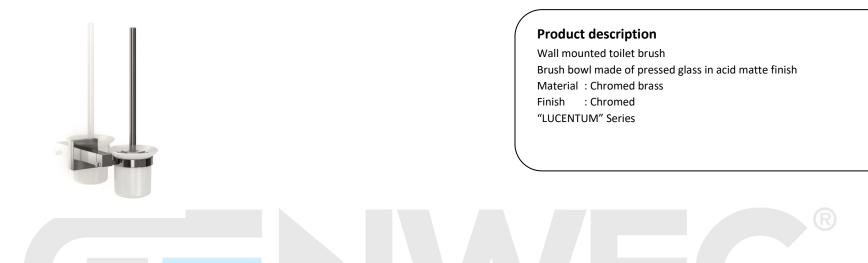

#### **Technical specifications:**

"Lucentum Series" toilet brush. The product consists of a wall mount, a wall square plate covering the wall mount, a brush bowl and the toilet brush set. The set is fitted in the brush bowl, which is made of pressed glass with an acid matte finish and which is fitted in the holding accessory that is attached to the central piece by means of screws. The toilet brush set consists of a handle, made of injected brass, and a brush head. The wall square plate covering the wall mount, which is fastened to the central piece, is made of injected brass (50 x 50 mm). The assembled set has a chromed finish, composed by 10 µm nickel + 0.15-0.3 µm chrome, that provides it an appropriate resistance against corrosion. The product is anchored to a brick wall by means of 2 nylon wall plugs and 2 screws. The overall dimensions of the product are 360 x 152,5 x 110 mm. The accessory model for the HORECA sector is GW05 16 06 02, manufactured by GENWEC WASHROOM S.L. – Av. Joan Carles I, 46-48 08908 L'Hospitalet de Llobregat.

#### **Product specifications**

Brush bowl made of pressed glass with an acid matte finish Wall support made of square brass tube of 19 x 19 mm Supports made of brass of 50 x 50 mm Chrome finish composed by 10 µm nickel + 0.15-0.3 µm Chrome.