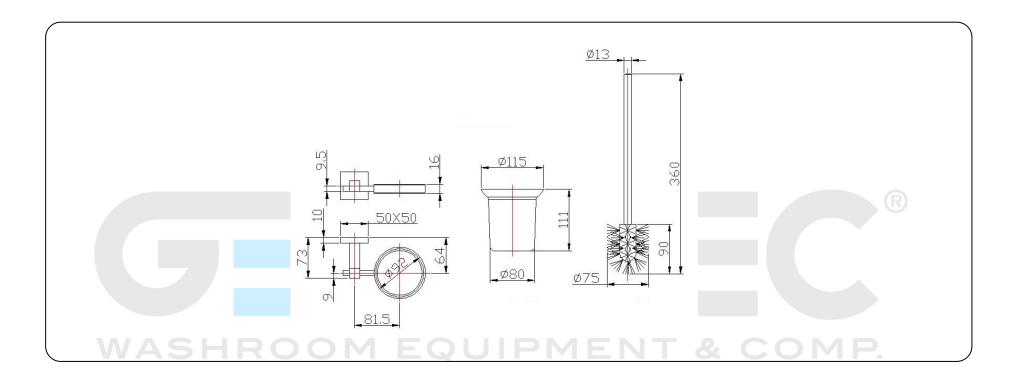

#### **Technical specifications:**

"Lucentum Series" toilet brush. The product consists of a wall mount, a wall square plate covering the wall mount, a brush bowl and the toilet brush set. The set is fitted in the brush bowl, which is made of pressed glass with an acid matte finish and which is fitted in the holding accessory that is attached to the central piece by means of screws. The toilet brush set consists of a handle, made of injected brass, and a brush head. The wall square plate covering the wall mount, which is fastened to the central piece, is made of injected brass (50 x 50 mm). The assembled set has a chromed finish, composed by 10 µm nickel + 0.15-0.3 µm chrome, that provides it an appropriate resistance against corrosion. The product is anchored to a brick wall by means of 2 nylon wall plugs and 2 screws. The overall dimensions of the product are 360 x 152,5 x 110 mm. The accessory model for the HORECA sector is GW05 16 06 02, manufactured by GENWEC WASHROOM S.L. – Av. Joan Carles I, 46-48 08908 L'Hospitalet de Llobregat.

#### **Product specifications**

Brush bowl made of pressed glass with an acid matte finish Wall support made of square brass tube of 19 x 19 mm Supports made of brass of 50 x 50 mm Chrome finish composed by 10 µm nickel + 0.15-0.3 µm Chrome.