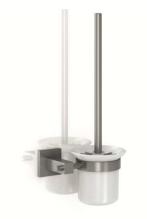

### **Product description**

Wall mounted toilet brush Brush bowl made of pressed glass in matte finish Material: AISI 304 Stainless steel Finish: Brushed Formentera Series

## **Technical specifications:**

Wall mounted toilet brush. The product consists of a squared wall mount, a side-mounted brush bowl and the toilet brush set. The wall mount set, made of AISI 304 stainless steel, is assembled by means of screws, and it consists of a squared recessed fitting and a holding accessory. The brush bowl, made of pressed glass with a matte finish, is fitted in the squared holding accessory. The mounted metal parts have a brushed finish that provides them an appropriate resistance against corrosion. The toilet brush set consists of a handle and a brush head. The product is anchored to a brick wall using the zinc-coated carbon-steel mount by means of 2 nylon wall plugs and 2 screws. The overall dimensions of the product are 360 x 158.5 x 117.9 mm. The accessory model for the HORECA sector is GW05 19 04 01, manufactured by GENWEC WASHROOM S.L. - Av. Joan Carles I, 46-48 08908 L'Hospitalet de Llobregat.

#### Product specifications

- Wall mount set made of AISI 304 stainless steel and assembled by means of screws
- Brush bowl made of pressed glass in matte finish
- Finish: Brushed