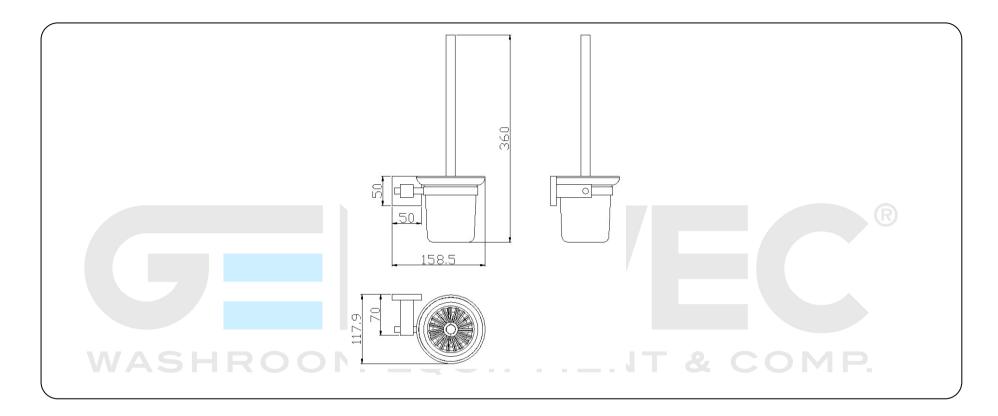

## **Technical specifications:**

Wall mounted toilet brush. The product consists of a squared wall mount, a side-mounted brush bowl and the toilet brush set. The wall mount set, made of AISI 304 stainless steel, is assembled by means of screws, and it consists of a squared recessed fitting and a holding accessory. The brush bowl, made of pressed glass with a matte finish, is fitted in the squared holding accessory. The mounted metal parts have a brushed finish that provides them an appropriate resistance against corrosion. The toilet brush set consists of a handle and a brush head. The product is anchored to a brick wall using the zinc-coated carbon-steel mount by means of 2 nylon wall plugs and 2 screws. The overall dimensions of the product are 360 x 158.5 x 117.9 mm. The accessory model for the HORECA sector is GW05 19 04 01, manufactured by GENWEC WASHROOM S.L. - Av. Joan Carles I, 46-48 08908 L'Hospitalet de Llobregat.