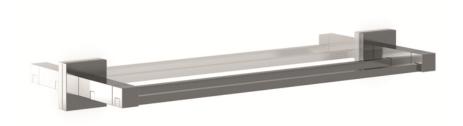

### **Product description**

Towel bar 600 mm Brass with chrome finish Finish: Polish Lucentum Series

### **Technical specifications:**

Straight double bar with two support elements. The bar consists of two squared brass support tube of 10 x 10 mm and 3 mm of thickness. The ends are attached to the support elements and are made of brass. The wall plate covering the support elements, which is fastened to the fixing support, is made of cast brass. The abovementioned supports have 2 holes that are used to fix the set to the wall. The assembled set has a polished chrome finish that provides it an appropriate resistance against corrosion. The product is anchored to a brick wall by means of 4 nylon wall plugs and 4 screws. The overall dimensions of the product are 50x110x585 mm. The accessory model for the HORECA sector is GW05 19 06 02, manufactured by GENWEC WASHROOM S.L. - Av. Joan Carles I, 46-48 08908 L'Hospitalet de Llobregat.

# Technical characteristics Product specifications

Bars made of brass squared tube 10 x 10 Polished Chrome finish