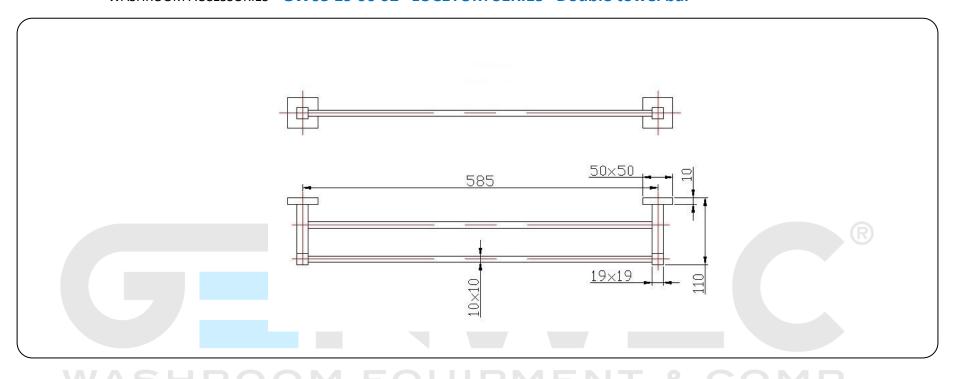

### **Technical specifications:**

Straight double bar with two support elements. The bar consists of two squared brass support tube of 10 x 10 mm and 3 mm of thickness. The ends are attached to the support elements and are made of brass. The wall plate covering the support elements, which is fastened to the fixing support, is made of cast brass. The abovementioned supports have 2 holes that are used to fix the set to the wall. The assembled set has a polished chrome finish that provides it an appropriate resistance against corrosion. The product is anchored to a brick wall by means of 4 nylon wall plugs and 4 screws. The overall dimensions of the product are 50x110x585 mm. The accessory model for the HORECA sector is GW05 19 06 02, manufactured by GENWEC WASHROOM S.L. - Av. Joan Carles I, 46-48 08908 L'Hospitalet de Llobregat.

# Technical characteristics Product specifications

Bars made of brass squared tube 10 x 10 Polished Chrome finish