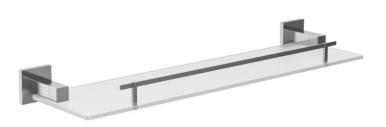

### **Product description**

Glass shelf frosted finish Brass with chromed finish Lucentum Series

#### **Technical specifications:**

Glass shelf "Lucentum Series". The product consists of a glass shelf frosted finish, two wall mounts, two square wall plates covering the wall mounts and a front railing. The railing is made of brass and is fastened by two small bars to the glass shelf. The square wall plates covering the wall mounts are made of brass of 50 x 50mm and a thickness of 4 mm. The wall mounts have two holes so they can be fixed to the wall by means of screws. The assembled set has a chromed finish that provides it an appropriate resistance against corrosion. The product is anchored to a brick wall by means of 4 nylon wall plugs and 4 screws. The overall dimensions of the product are 538 x 135 x 50 mm. The accessory model for the HORECA sector is GW05 20 06 02, manufactured by GENWEC WASHROOM S.L. – Av. Joan Carles I, 46-48 ES08908 L'Hospitalet de Llobregat, Barcelona (Spain) www.genwec.es