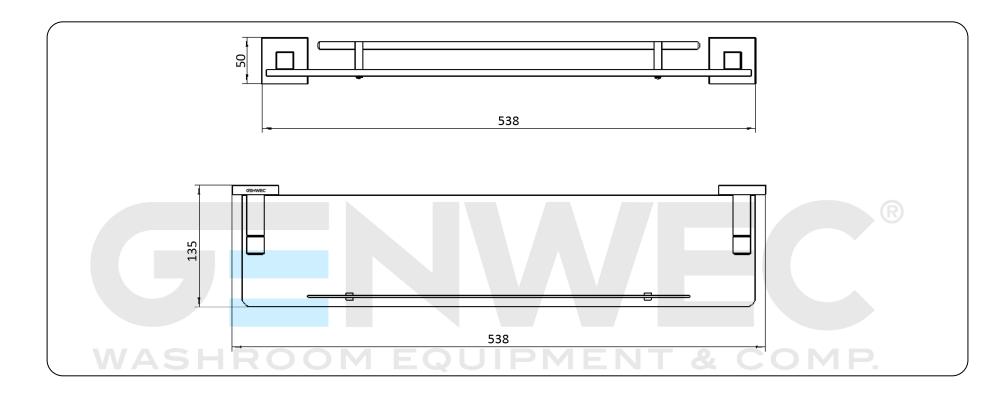

#### **Technical specifications:**

Glass shelf "Lucentum Series". The product consists of a glass shelf frosted finish, two wall mounts, two square wall plates covering the wall mounts and a front railing. The railing is made of brass and is fastened by two small bars to the glass shelf. The square wall plates covering the wall mounts are made of brass of 50 x 50mm and a thickness of 4 mm. The wall mounts have two holes so they can be fixed to the wall by means of screws. The assembled set has a chromed finish that provides it an appropriate resistance against corrosion. The product is anchored to a brick wall by means of 4 nylon wall plugs and 4 screws. The overall dimensions of the product are 538 x 135 x 50 mm. The accessory model for the HORECA sector is GW05 20 06 02, manufactured by GENWEC WASHROOM S.L. – Av. Joan Carles I, 46-48 ES08908 L'Hospitalet de Llobregat, Barcelona (Spain) www.genwec.es