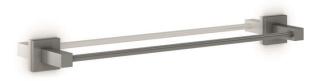

### Product description

Towel bar Material: AISI 304 Stainless steel Finish: Brushed Formentera Series

#### **Technical specifications:**

"Formentera Series" towel bar. The product consists of two wall mounts, two wall plates covering the wall mounts and a towel bar. The towel bar made of AISI 304 stainless steel is fixed to the ends of the central tube by means of screws. The wall plates covering the wall mounts, which are fastened to the ends of the central tube, are made of AISI 304 stainless steel and have a side of 50 mm and a thickness of 3 mm. The wall mounts, made of steel, have two holes so they can be fixed to the wall by means of screws. The assembled set has a brushed finish that provides it an appropriate resistance against corrosion. The product is anchored to a brick wall by means of 4 nylon wall plugs and 4 screws. The overall dimensions of the product are 50 x 605 x 70 mm. The accessory model for the HORECA sector is GW05 21 04 01, manufactured by GENWEC WASHROOM S.L. - Av. Joan Carles I, 46-48 08908 L'Hospitalet de Llobregat, Barcelona (Spain).