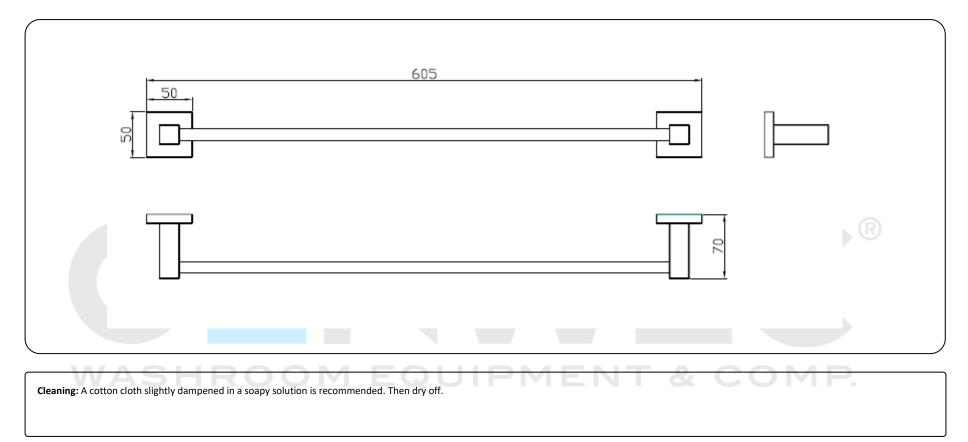

#### **Technical specifications:**

"Formentera Series" towel bar. The product consists of two wall mounts, two wall plates covering the wall mounts and a towel bar. The towel bar made of AISI 304 stainless steel is fixed to the ends of the central tube by means of screws. The wall plates covering the wall mounts, which are fastened to the ends of the central tube, are made of AISI 304 stainless steel and have a side of 50 mm and a thickness of 3 mm. The wall mounts, made of steel, have two holes so they can be fixed to the wall by means of screws. The assembled set has a brushed finish that provides it an appropriate resistance against corrosion. The product is anchored to a brick wall by means of 4 nylon wall plugs and 4 screws. The overall dimensions of the product are 50 x 605 x 70 mm. The accessory model for the HORECA sector is GW05 21 04 01, manufactured by GENWEC WASHROOM S.L. - Av. Joan Carles I, 46-48 08908 L'Hospitalet de Llobregat, Barcelona (Spain).