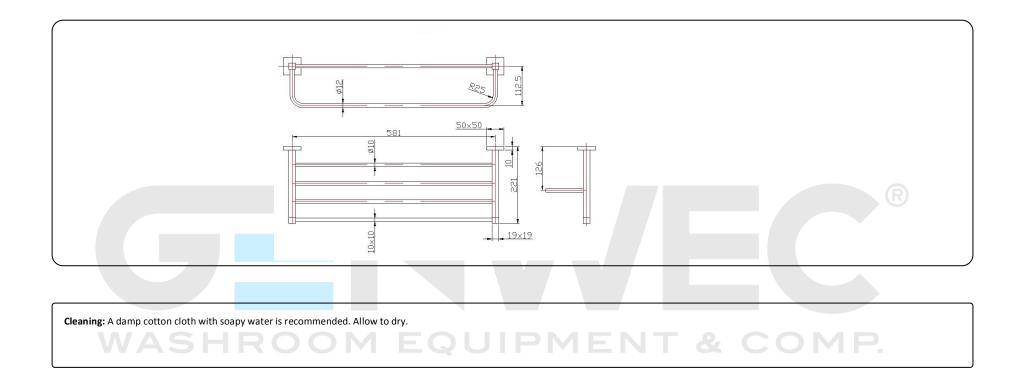

### **Technical specifications:**

Towel rack with lower bar. The product consists of a wall support set, a rack for the towels and a lower towel bar. The wall support set consists of a closed-ended brass tube and a fastened support element on its edge made in brass. The wall plate covering the support element, which is fastened to the fixing support, is made in brass casting with a 50 X 50 mm. The rack is made in brass tube with a 10 mm diameter and 0,3 of thickness and it is joined to the wall support by means of welding. The U-shaped lower towel bar is made in brass tube with a 12-mm diameter and it is joined to the fixing support for the elements. The mounted set has a polish finish that provides it an appropriate resistance against corrosion. The product is anchored to a brick wall by means of 4 nylon wall plugs and 4 screws. The overall dimensions of the product are 143,5 x 221 x 631 mm. The accessory model reference for the HORECA sector is GW05 21 06 02, made by GENWEC WASHROOM S.L. - Av. Joan Carles I, 46-48 08908 L'Hospitalet de Llobregat.

#### **Product specifications**

- Rack bars made in squared brass tube 19 x 19 mm and rounded tube of diameter 10 mm and 0,3 mm of thickness.
- Polish finish.

- Single packaging type: Single cardboard and bubble wrap.