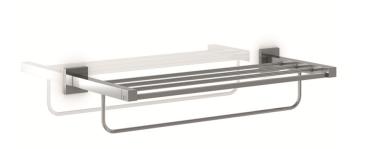

## WASHROOM ACCESSORIES GW05 21 06 02 Towel rack "LUCENTUM SERIES"

**Product description** Towel rack with lower bar Material: Chrome brass Finish: Polish Lucentum Series

### **Technical specifications:**

Towel rack with lower bar. The product consists of a wall support set, a rack for the towels and a lower towel bar. The wall support set consists of a closed-ended brass tube and a fastened support element on its edge made in brass. The wall plate covering the support element, which is fastened to the fixing support, is made in brass casting with a 50 X 50 mm. The rack is made in brass tube with a 10 mm diameter and 0,3 of thickness and it is joined to the wall support by means of welding. The U-shaped lower towel bar is made in brass tube with a 12-mm diameter and it is joined to the fixing support for the elements. The mounted set has a polish finish that provides it an appropriate resistance against corrosion. The product is anchored to a brick wall by means of 4 nylon wall plugs and 4 screws. The overall dimensions of the product are 143,5 x 221 x 631 mm. The accessory model reference for the HORECA sector is GW05 21 06 02, made by GENWEC WASHROOM S.L. - Av. Joan Carles I, 46-48 08908 L'Hospitalet de Llobregat.