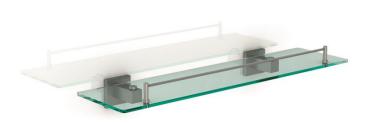

#### **Technical specifications:**

Glass shelf "Formentera Series". The product consists of a transparent glass shelf, two wall mounts, two wall plates covering the wall mounts and a front railing. The railing is made of AISI 304 stainless steel and is fastened by two cylinders to the transparent glass shelf. The wall plates covering the wall mounts are made of AISI 304 stainless steel and have a side of 50 mm. The wall mounts, made of steel, have two holes so they can be fixed to the wall by means of screws. The assembled set has a brushed finish that provides it an appropriate resistance against corrosion. The product is anchored to a brick wall by means of 4 nylon wall plugs and 4 screws. The product are 523 x 132 x 74 mm. The accessory model for the HORECA sector is GW05 23 04 01, manufactured by GENWEC WASHROOM S.L. – Av. Joan Carles I, 46-48 08908 L'Hospitalet de Llobregat, Barcelona (Spain).

#### **Product specifications**

Transparent glass shelf

AISI 304 stainless-steel wall plates with a side of 50 mm

The metal parts have a brushed finish that provides them an appropriate resistance against corrosion