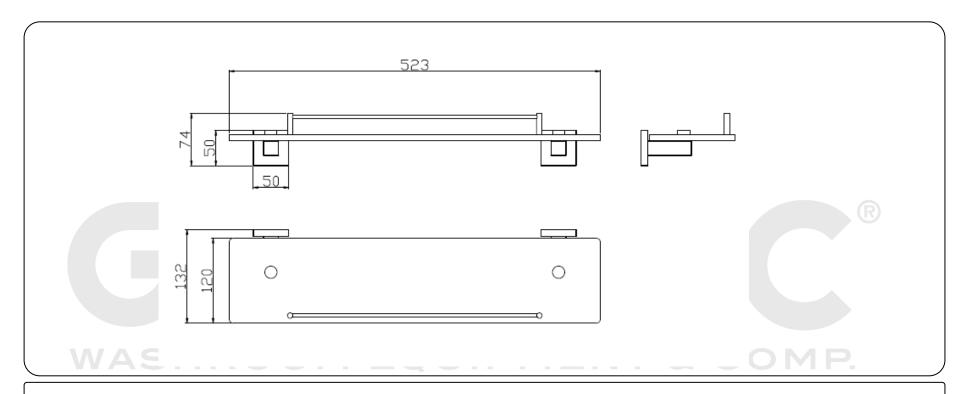

#### **Technical specifications:**

Glass shelf "Formentera Series". The product consists of a transparent glass shelf, two wall mounts, two wall plates covering the wall mounts and a front railing. The railing is made of AISI 304 stainless steel and is fastened by two cylinders to the transparent glass shelf. The wall plates covering the wall mounts are made of AISI 304 stainless steel and have a side of 50 mm. The wall mounts, made of steel, have two holes so they can be fixed to the wall by means of screws. The assembled set has a brushed finish that provides it an appropriate resistance against corrosion. The product is anchored to a brick wall by means of 4 nylon wall plugs and 4 screws. The product are 523 x 132 x 74 mm. The accessory model for the HORECA sector is GW05 23 04 01, manufactured by GENWEC WASHROOM S.L. – Av. Joan Carles I, 46-48 08908 L'Hospitalet de Llobregat, Barcelona (Spain).