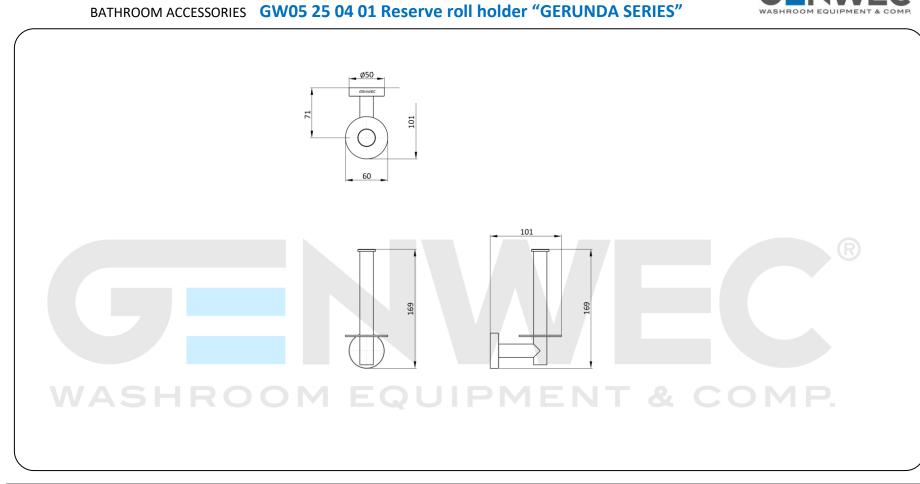

## **Technical specifications:**

Reserve roll holder "Gerunda Series". The product consists of a wall support, a wall plate covering the support element and a support element for rolls. The roll support consists of two cylinders made of AISI 304 stainless steel and fastened perpendicularly. The wall plate covering the support element, fixed by fastening to the edge of the roll support, is made of AISI 304 stainless steel and has a diameter of 50 mm and a thickness of 3 mm. The wall mount, made of steel, has two holes so it can be fixed to the wall by means of screws. The assembled set has a brushed finish that provides it an appropriate resistance against corrosion. The product is anchored to a brick wall by means of 2 nylon wall plugs and 2 screws. The overall dimensions of the product are 169 x 101 x 60 mm. The accessory model reference for the HORECA sector is GW05 25 04 01, made by GENWEC WASHROOM S.L. – Av. Joan Carles I, 46-48 08908 L'Hospitalet de Llobregat, Barcelona (Spain).