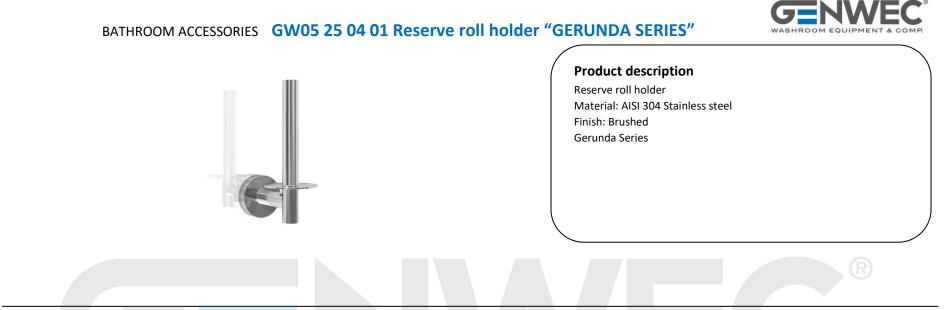

## **Technical specifications:**

Reserve roll holder "Gerunda Series". The product consists of a wall support, a wall plate covering the support element and a support element for rolls. The roll support consists of two cylinders made of AISI 304 stainless steel and fastened perpendicularly. The wall plate covering the support element, fixed by fastening to the edge of the roll support, is made of AISI 304 stainless steel and has a diameter of 50 mm and a thickness of 3 mm. The wall mount, made of steel, has two holes so it can be fixed to the wall by means of screws. The assembled set has a brushed finish that provides it an appropriate resistance against corrosion. The product is anchored to a brick wall by means of 2 nylon wall plugs and 2 screws. The overall dimensions of the product are 169 x 101 x 60 mm. The accessory model reference for the HORECA sector is GW05 25 04 01, made by GENWEC WASHROOM S.L. – Av. Joan Carles I, 46-48 08908 L'Hospitalet de Llobregat, Barcelona (Spain).

## **Product specifications**

- Support for rolls consisting of two cylinders made of AISI 304 stainless steel
- AISI 304 stainless-steel wall plate with a 50 mm diameter
- The metal parts have a brushed finish that provides them an appropriate resistance against corrosion