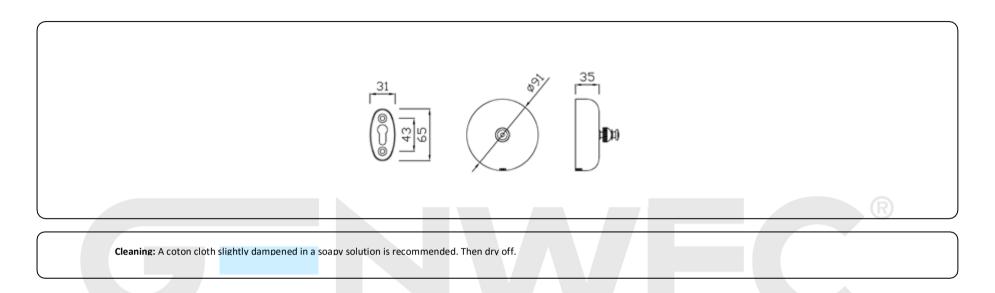

#### **Technical specifications:**

Clothes line. The product consists of a main part and a mount plate. The main part is made of AISI 304 stainless steel, inside there is a mechanism to pick up the line made of steel. The mount plate is made of AISI 304 stainless steel with 1,5 mm of thickness. The maximum distance between the two parts of the article is 3 metres. The line is made of white nylon with a length of 3 metres. The picking of the lines is automatic. The block of the line is made turning 90 degrees the wheel. It has a polished finish that provides it an appropriate resistance against corrosion. The product is anchored to a brick wall by means of 4 srews of 4 x 25 mm and a wall mount of carbon steel. The overall dimensions of the product are Ø91x30mm the main part, and 60x6mm the mounting accessories. The accessory model for the HORECA sector is GW05 29 04 02, manufactured by GENWEC WASHROOM S.L. – Av. Joan Carles I, 46-48 ES 08908 L'Hospitalet de Llobregat, Barcelona (Spain)