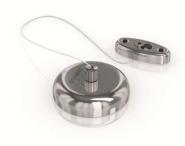

### BATHROOM ACCESSORIES GW05 29 04 02 Clothes line

**Product description** Clothes line (3m) Material: AISI 304 Stainless Steel Finishing: Polished

#### **Technical specifications:**

Clothes line. The product consists of a main part and a mount plate. The main part is made of AISI 304 stainless steel, inside there is a mechanism to pick up the line made of steel. The mount plate is made of AISI 304 stainless steel with 1,5 mm of thickness. The maximum distance between the two parts of the article is 3 metres. The line is made of white nylon with a length of 3 metres. The picking of the lines is automatic. The block of the line is made turning 90 degrees the wheel. It has a polished finish that provides it an appropriate resistance against corrosion. The product is anchored to a brick wall by means of 4 srews of 4 x 25 mm and a wall mount of carbon steel. The overall dimensions of the product are Ø91x30mm the main part, and 60x6mm the mounting accessories. The accessory model for the HORECA sector is GW05 29 04 02, manufactured by GENWEC WASHROOM S.L. – Av. Joan Carles I, 46-48 ES 08908 L'Hospitalet de Llobregat, Barcelona (Spain)

#### **Product specifications**

- Main part and mount plate made of AISI304 stainless steel of 1.5mm of thickness
- 3m long nylon line.
- Polished finish