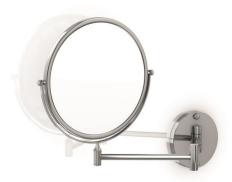

### **Product description**

Round magnifying mirror Brass with chrome finish Polished finish Fully articulated

## **Technical specifications:**

Round magnifying mirror. The round mirror consists of a recessed wall mount, an articulated arm set in two sections and a mirror support element that allows bending it on its vertical and horizontal axes. The recessed wall mount includes a wall plate made of brass with a thickness of 0.75 mm. This set is manually fastened to a 2-mm thick mounting plate by means of two threaded elements. This plate is fastened to the wall by means of two nylon wall plugs and two screws provided with the product. The articulated arm moves freely on the horizontal plane and it consists of two sections made of precision turned brass parts. The mirror support, made of turned brass with a thickness of 0.5 mm, has a magnifying mirror inside. The assembled set has a chrome finish that provides it an appropriate resistance against corrosion. The accessory model for the HORECA sector is GW05 30 06 02, manufactured by GENWEC WASHROOM S.L. - Av. Joan Carles I, 46-48 08908 L'Hospitalet de Llobregat, Barcelona (Spain).