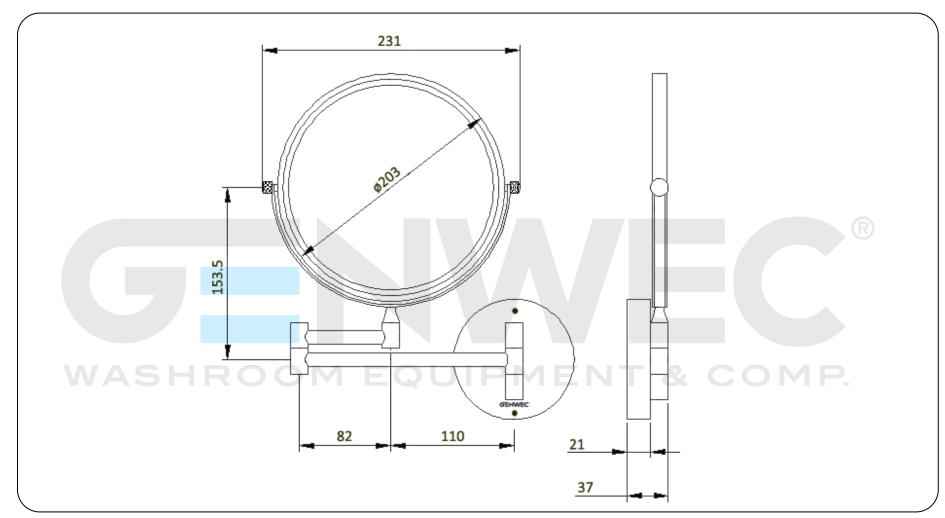

## **Technical specifications:**

Round magnifying mirror. The round mirror consists of a recessed wall mount, an articulated arm set in two sections and a mirror support element that allows bending it on its vertical and horizontal axes. The recessed wall mount includes a wall plate made of brass with a thickness of 0.75 mm. This set is manually fastened to a 2-mm thick mounting plate by means of two threaded elements. This plate is fastened to the wall by means of two nylon wall plugs and two screws provided with the product. The articulated arm moves freely on the horizontal plane and it consists of two sections made of precision turned brass parts. The mirror support, made of turned brass with a thickness of 0.5 mm, has a magnifying mirror inside. The assembled set has a chrome finish that provides it an appropriate resistance against corrosion. The accessory model for the HORECA sector is GW05 30 06 02, manufactured by GENWEC WASHROOM S.L. - Av. Joan Carles I, 46-48 08908 L'Hospitalet de Llobregat, Barcelona (Spain).

#### **Product specifications**

- Recessed wall mount made of brass with a thickness of 0.75 mm and a mounting plate inside with a thickness of 2 mm
- Articulated arm in two sections made of precision turned brass parts
- Free movement of the arm on the horizontal plane
- Magnifying mirror
- Free orbital movement of the mirror
- Two holes Ø5 mm on the wall mount
- Chrome finish