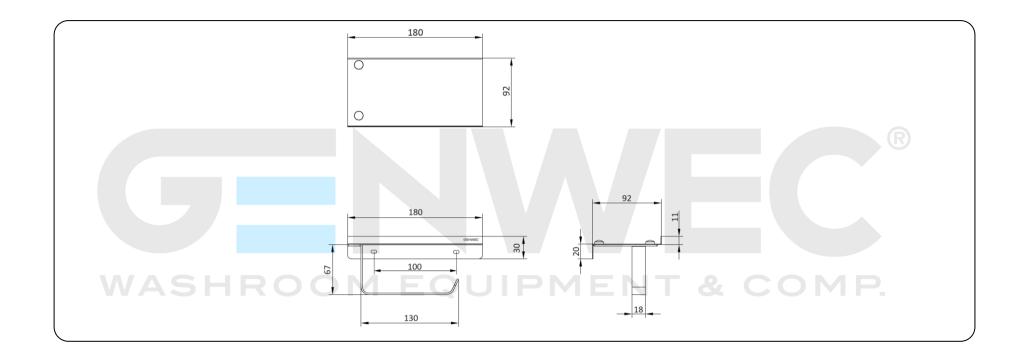

## **Technical specifications:**

Paper holder with mobile shelf. The product consists of a wall mount and a paper roll. The shelf, made of stainless steel 304, is attached to the rod, which is made of stainless steel 304. The shelf has two holes so it can be fixed to the wall by means of screws. The assembled set has a polished finish that provides it an appropriate resistance against corrosion. The product is anchored to a brick wall by means of 2 nylon wall plugs and 2 screws. The overall dimensions of the product are 92 x 180 x 78 mm. The accessory model for the HORECA sector is GW05 37 04 02, manufactured by GENWEC WASHROOM S.L. - Av. Joan Carles I, 46-48 08908 L'Hospitalet de Llobregat.