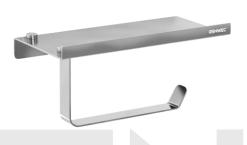

# BATHROOM ACCESSORIES GW05 37 04 02 Paper holder with mobile shelf

Paper holder with mobile shelf Material: Stainless steel 304 Finish: Polished finish

## **Technical specifications:**

Paper holder with mobile shelf. The product consists of a wall mount and a paper roll. The shelf, made of stainless steel 304, is attached to the rod, which is made of stainless steel 304. The shelf has two holes so it can be fixed to the wall by means of screws. The assembled set has a polished finish that provides it an appropriate resistance against corrosion. The product is anchored to a brick wall by means of 2 nylon wall plugs and 2 screws. The overall dimensions of the product are 92 x 180 x 78 mm. The accessory model for the HORECA sector is GW05 37 04 02, manufactured by GENWEC WASHROOM S.L. - Av. Joan Carles I, 46-48 08908 L'Hospitalet de Llobregat.

#### **Product specifications**

- Paper shelf and rod made of stainless steel 304
- The metal parts have a polished finish that provides them an appropriate resistance against corrosion