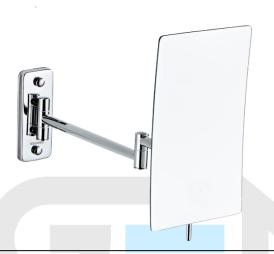

#### **Product description**

Rectangle slim magnifying mirror Brass with chrome finish Polished finish Fully articulated

### **Technical specifications:**

Rectangle magnifying mirror. The rectangle mirror consists of a slim wall mount, an articulated arm set in two sections and a mirror support element that allows bending it on its vertical and horizontal axes. This set is manually fastened to thick mounting plate by means of two threaded elements. This plate is fastened to the wall by means of two nylon wall plugs and two screws provided with the product. The articulated arm moves freely on the horizontal plane and it consists of two sections made of precision turned brass parts. The mirror support has a 3x magnifying mirror with a dimension of 200 x 131 mm. The assembled set has a chrome finish that provides it an appropriate resistance against corrosion. The accessory model for the HORECA sector is GW05 39 06 02, manufactured por GENWEC WASHROOM S.L. – Av. Joan Carles I, 46-48 08908 L'Hospitalet de Llobregat, Barcelona.

## **Product specifications**

- Articulated arm in two sections made of precision turned brass parts
- Free movement of the arm on the horizontal plane
- Single sided with 3X Magnification
- Slim wall mount
- Free orbital movement of the mirror
- Two holes wall mount
- Chrome finish