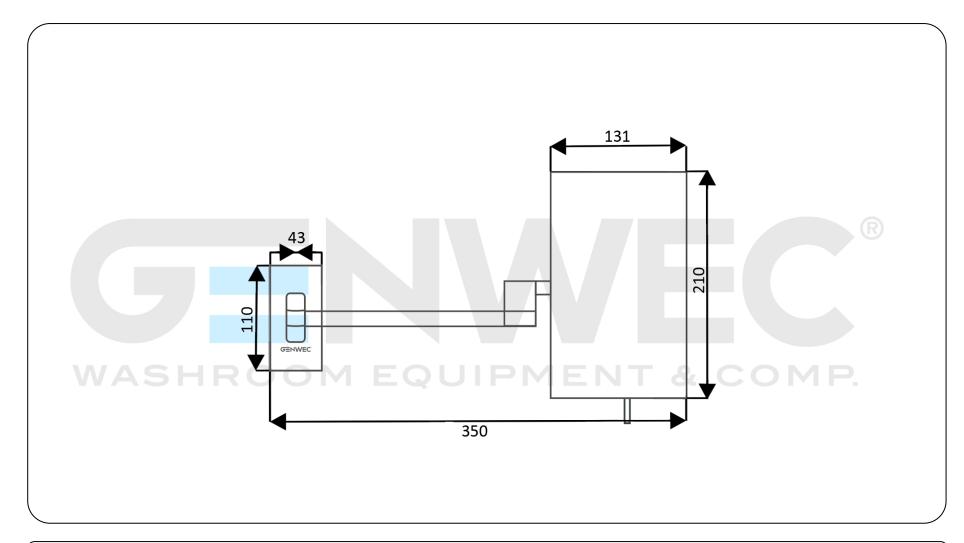

### **Technical specifications:**

Rectangle magnifying mirror. The rectangle mirror consists of a slim wall mount, an articulated arm set in two sections and a mirror support element that allows bending it on its vertical and horizontal axes. This set is manually fastened to thick mounting plate by means of two threaded elements. This plate is fastened to the wall by means of two nylon wall plugs and two screws provided with the product. The articulated arm moves freely on the horizontal plane and it consists of two sections made of precision turned brass parts. The mirror support has a 3x magnifying mirror with a dimension of 200 x 131 mm. The assembled set has a chrome finish that provides it an appropriate resistance against corrosion. The accessory model for the HORECA sector is GW05 39 06 02, manufactured por GENWEC WASHROOM S.L. – Av. Joan Carles I, 46-48 08908 L'Hospitalet de Llobregat, Barcelona.