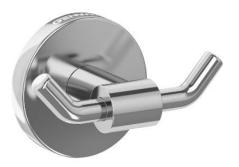

# GW05 40 04 02

Double hanger "CRETA series"

#### **ARCHITECTURAL SPECIFICATION**

Genwec double hanger "Creta series" shall be 1,5mm thickness, AISI 304 stainless steel, chromed bright finish. Main body shall have two horizontal hooks to secure grip. Edges should be smooth for user safety.