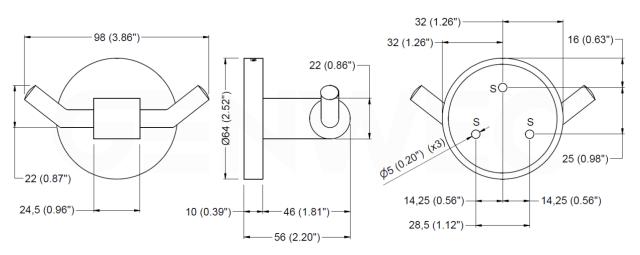

## BACK VIEW WALL MOUNTING

Dimensions: ±3%

#### MOUNTING

Loosen main body bottom setscrew so wall plate can be removed. Drill three  $\emptyset$  6mm holes to suit provided wall plugs (6mm) and screws (4mm) at S points indicated in technical design. Secure wall plate to the wall. Place flange first and main body. Tighten setscrew at the bottom of the main body so to secure with wall plate.