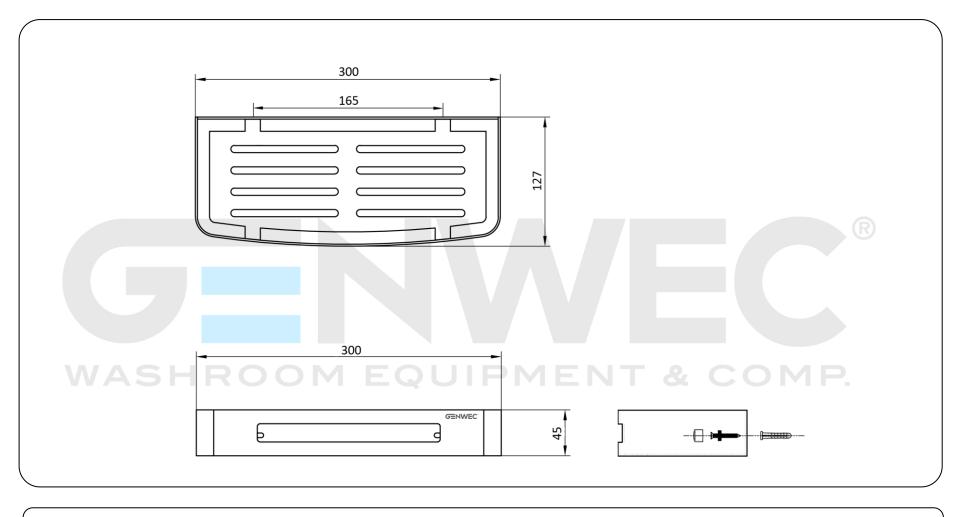

## **Technical specifications:**

Rectangular soap dish. The rectangular soap dish consists of a frame with a front opening and a bottom grill. The set has a polished finish that provides it an appropriate resistance against corrosion. The product is anchored to a brick wall by means of 2 nylon wall plugs and 2 screws. The overall dimensions of the product are 300 x 127 x 45 mm. The accessory model reference for the HORECA sector is GW05 53 04 02, made by GENWEC WASHROOM S.L. – Av. Joan Carles I, 46-48 08908 L'Hospitalet de Llobregat, Barcelona (Spain).