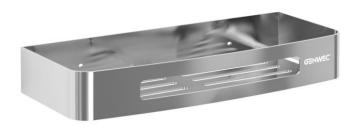

## **Product description**

Rectangular soap dish Material: AISI 304 Stainless steel Finish: Polished

## **Technical specifications:**

Rectangular soap dish. The rectangular soap dish consists of a frame with a front opening and a bottom grill. The set has a polished finish that provides it an appropriate resistance against corrosion. The product is anchored to a brick wall by means of 2 nylon wall plugs and 2 screws. The overall dimensions of the product are 300 x 127 x 45 mm. The accessory model reference for the HORECA sector is GW05 53 04 02, made by GENWEC WASHROOM S.L. – Av. Joan Carles I, 46-48 08908 L'Hospitalet de Llobregat, Barcelona (Spain).