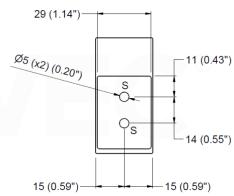

### **COMPONENTS AND MATERIALS**

- Concealed wall plate AISI 304 stainless steel. Secured to wall with two screws.
- Main body –AISI 304 stainless steel, 2,5mm thickness. Matt black powder coat (RAL 9004), 115  $\mu m$  thickness. Secured to wall plate with an allen stainless steel screw.
- Fixings set Two Ø 6mm wall plugs, two Ø 4mm screws and one Allen key.

#### MOUNTING

Loosen main body bottom setscrew so wall plate can be removed. Drill two  $\emptyset$  6mm holes to suit provided wall plugs (6mm) and screws (4mm) at S points indicated in technical design. Secure wall plate to the wall. Place main body and tighten setscrew at the bottom so to secure with wall plate.