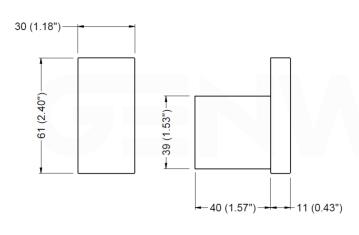

### BACK VIEW WALL MOUNTING

Dimensions: ±3%

### **COMPONENTS AND MATERIALS**

- Concealed wall plate AISI 304 stainless steel. Secured to wall with two screws.
- Main body –AISI 304 stainless steel, 2,5mm thickness. Matt black powder coat (RAL 9004), 115  $\mu m$  thickness. Secured to wall plate with an allen stainless steel screw.
- Fixings set Two Ø 6mm wall plugs, two Ø 4mm screws and one Allen key.