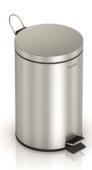

#### **Product description**

Pedal bin with lid Plastic interior receptacle with handle Material: Stainless Steel AISI 410 Brushed finish Capacity: 5 liters

# **Technical specifications:**

Pedal operated, tip-open wastepaper bin 5 liters. The product consists of a main body, a lid and an interior receptacle. The main body, manufactured with AISI 410 stainless steel sheet, includes in its front part the pedal to swing the cover. The lid, manufactured with AISI 410 stainless steel, includes in its rear part a hinge which is activated with the front pedal making the lid swing. The interior receptacle, manufactured with black color thermoplastic ABS, includes a steel handle for its removal. The assembled unit has a brushed finish that ensures adequate resistance to corrosion. The total dimensions of the product are 284 x Ø203 mm. The reference is GW06.02.04.01, manufactured by GENWEC WASHROOM, S.L. - Av. Joan Carles I, 46-48- 08908 L'Hospitalet de Llobregat, Barcelona (Spain). www.genwec.com.