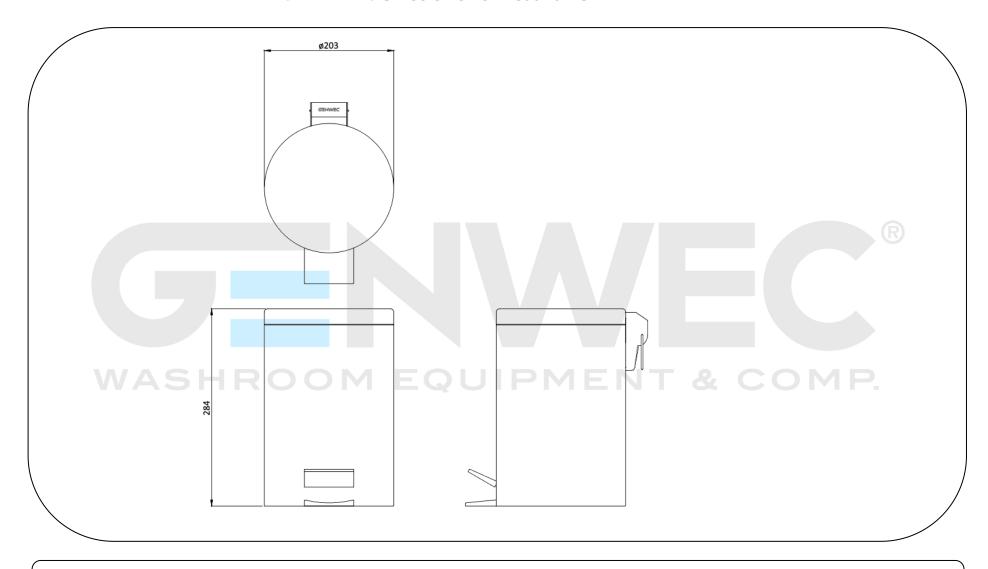

# **Technical specifications:**

Pedal operated, tip-open wastepaper bin 5 liters. The product consists of a main body, a lid and an interior receptacle. The main body, manufactured with AISI 410 stainless steel sheet, includes in its front part the pedal to swing the cover. The lid, manufactured with AISI 410 stainless steel, includes in its rear part a hinge which is activated with the front pedal making the lid swing. The interior receptacle, manufactured with black color thermoplastic ABS, includes a steel handle for its removal. The assembled unit has a brushed finish that ensures adequate resistance to corrosion. The total dimensions of the product are 284 x Ø203 mm. The reference is GW06.02.04.01, manufactured by GENWEC WASHROOM, S.L. - Av. Joan Carles I, 46-48- 08908 L'Hospitalet de Llobregat, Barcelona (Spain). www.genwec.com.

# Packaging specifications

Individual package weight: 1,60 kg.

Individual package measures: 330x230x220mm

Product net weight: 1,20 kg

Product measures: 284 x Ø203 mm

**Cleaning:** A cotton cloth slightly dampened in a soapy solution is recommended. Then dry off.