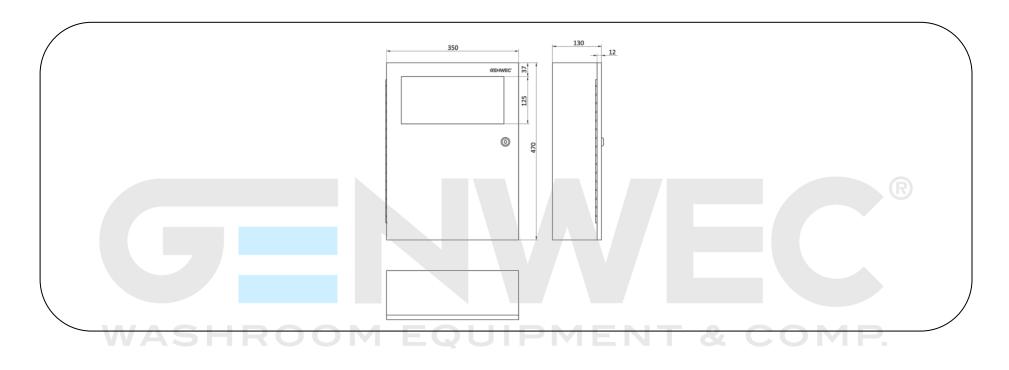

# **Technical specifications:**

Wall mounted waste bin. The product consists of a main structure and an inner waste receptacle. The main structure is manufactured in folded 0,8 mm thickness AISI 304 stainless steel. The edges from the top, the bottom and the front door are bended to provide a higher security during the use and to avoid injuries. Front and bottom cover with full length piano hinge. Lockable front cover to easy remove. The product is fixed to the wall with four screws. The product has a total measures of 470 x 350 x 130 mm. The wastepaper bin model is GW06.17.04.01, manufactured by GENWEC WASHROOM, S.L. - Av. Joan Carles I, 46-48 -08908 L'Hospitalet de Llobregat, Barcelona (SPAIN). www.genwec.com.