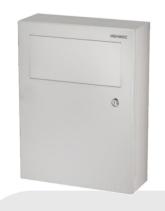

## **Product description**

Wall mounted waste bin

Material: AISI 304 Stainless steel

Finish: Brushed

Front cover with a door opening with spring

Bended edges for secured use

Lockable front cover Capacity: 10 liters

# **Product specifications**

Main body and covers AISI 304 stainless steel Lockable front cover with a door opening with spring Capacity: 10 liters Brushed finish