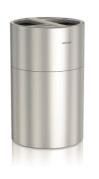

### **Product description**

Wastepaper bin manufactured in high resistance aluminum Anti-fingerprint coating on main product and head Easily removable head 2 polypropylene waste bins inside the main bin, with handles for easy removal 60L (x2) Circular body without hinges Brushed finish

## **Technical specifications:**

60+60L wastepaper bin manufactured in aluminum. The product consists of a main body, head and interior waste bins. The main body totally manufactured in aluminium with antifingerprint coating has a circular form with no hinges. Inside the main body with 2 interior polypropylene waste bins can be found with handles for easy removal. Total capacity 60L + 60L. The head is also manufactured in aluminium and has the same anti-fingerprint coating than the main body. When placed, it totally covers the interior liners and fits perfectly with the main body. In its upper part has 2 separate waste disposals holes where the waste is thrown inside. The head and interior liners are easily removable to allow the bin emptying and cleaning. The bin has a total dimension of 849mm height and 508mm de diameter. The wastepaper bin model is GW06 18 02 01, manufactured by GENWEC WASHROOM S.L. – Av. Joan Carles I, 46-48 08908 L'Hospitalet de Llobregat, Barcelona (Spain).

#### **Product specifications**

Main body and head manufactured in aluminium with anti-fingerprint coating. 2 waste disposals of 60 liters. Circular body without hinges.