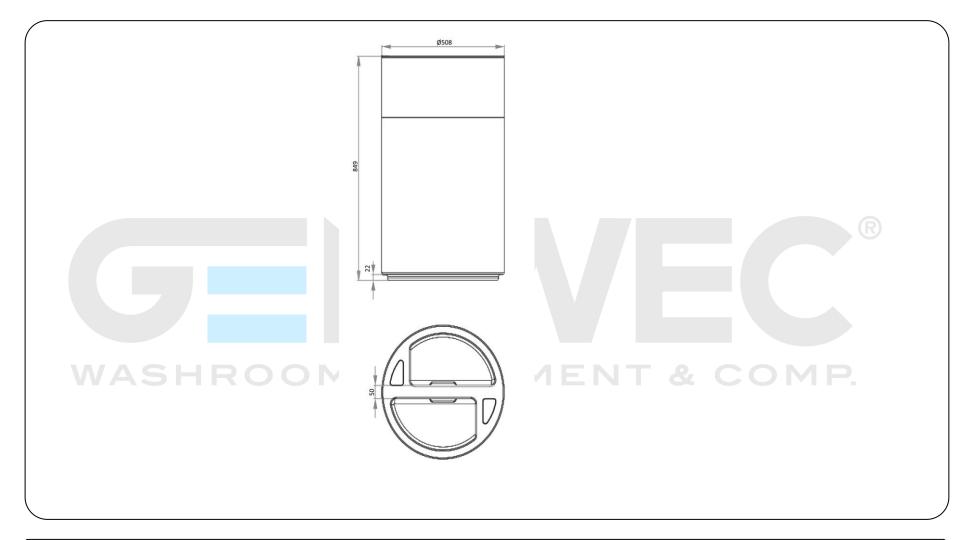

## **Technical specifications:**

60+60L wastepaper bin manufactured in aluminum. The product consists of a main body, head and interior waste bins. The main body totally manufactured in aluminium with antifingerprint coating has a circular form with no hinges. Inside the main body with 2 interior polypropylene waste bins can be found with handles for easy removal. Total capacity 60L + 60L. The head is also manufactured in aluminium and has the same anti-fingerprint coating than the main body. When placed, it totally covers the interior liners and fits perfectly with the main body. In its upper part has 2 separate waste disposals holes where the waste is thrown inside. The head and interior liners are easily removable to allow the bin emptying and cleaning. The bin has a total dimension of 849mm height and 508mm de diameter. The wastepaper bin model is GW06 18 02 01, manufactured by GENWEC WASHROOM S.L. – Av. Joan Carles I, 46-48 08908 L'Hospitalet de Llobregat, Barcelona (Spain).