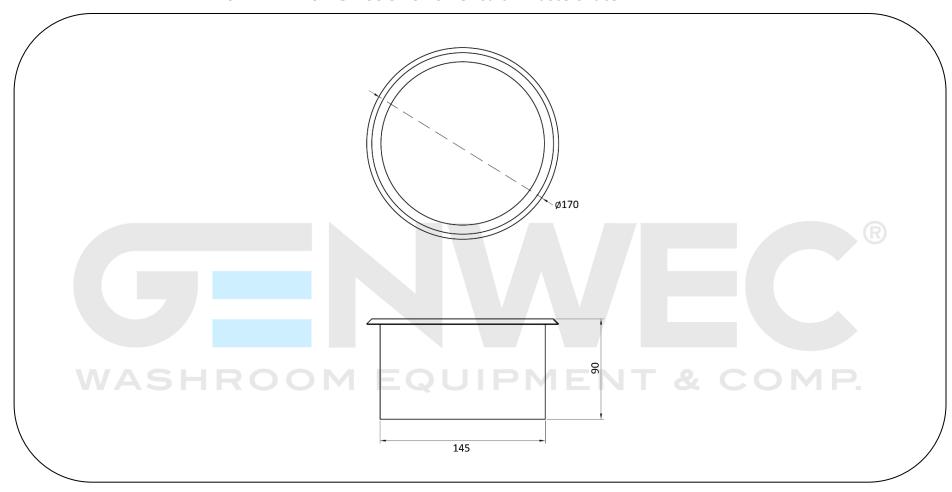

## **Technical specifications:**

Circular Waste chute made of AISI 304 stainless steel. The unit has a brushed finish that ensures adequate resistance to corrosion. The total dimensions of the product are Ø170 x 90 mm. The reference is GW06.37.04.02, manufactured by GENWEC WASHROOM, S.L. - Av. Joan Carles I, 46-48 08908 L'Hospitalet de Llobregat, Barcelona (Spain). www.genwec.com.