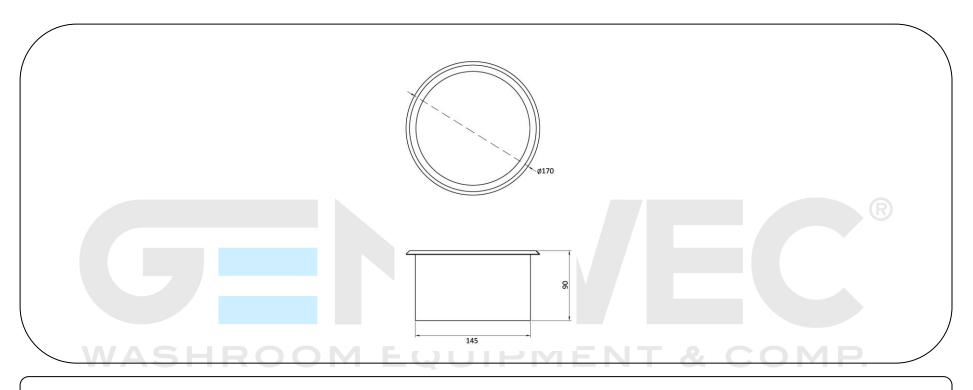

## **Technical specifications:**

Circular Waste chute with round-waste-flap made of AISI 304 stainless steel. The unit has a brushed finish that ensures adequate resistance to corrosion. The total dimensions of the product are Ø170 x 90 mm. The reference is GW06.37.04.02T, manufactured by GENWEC WASHROOM, S.L. - Av. Joan Carles I, 46-48 08908 L'Hospitalet de Llobregat, Barcelona (Spain). www.genwec.com.

#### **Product specifications**

AISI 304 stainless steel built-in tube
AISI 304 stainless steel swinging top
Brushed finish