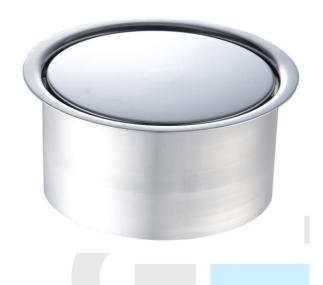

## **Product description**

Circular Waste chute with round-waste-flap Material: AISI 304 stainless steel

Finish: Brushed

## **Technical specifications:**

Circular Waste chute with round-waste-flap made of AISI 304 stainless steel. The unit has a brushed finish that ensures adequate resistance to corrosion. The total dimensions of the product are Ø170 x 90 mm. The reference is GW06.37.04.02T, manufactured by GENWEC WASHROOM, S.L. - Av. Joan Carles I, 46-48 08908 L'Hospitalet de Llobregat, Barcelona (Spain). www.genwec.com.

#### **Product specifications**

AISI 304 stainless steel built-in tube
AISI 304 stainless steel swinging top
Brushed finish