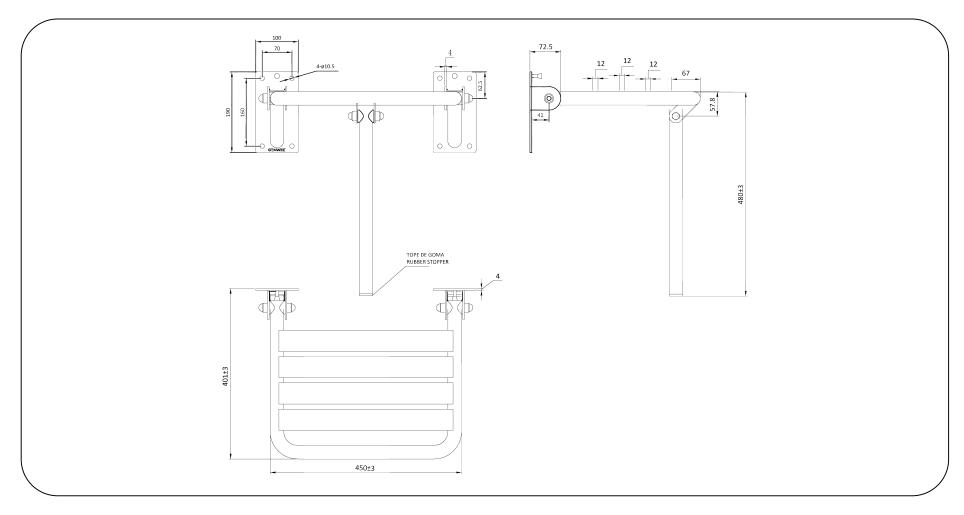

#### **Technical specifications:**

The folding shower seat with leg is manufactured in carbon steel structure screwed to the seating surface made of carbon steel slats. Its structure manufactured in carbon steel, 32 mm diameter, 1.5 mm thickness, is fixed to two wall supports manufactured in carbon steel, 3mm thickness. The structure turns 90° to the wall supports in order to be able to leave the seat in upright position. The assembled unit has a white epoxy painted finish and its materials assure a correct maintenance and cleaning. The shower seat is fixed to the wall with 8 screws 8 x70mm and 8 nylon wall plugs 10x50 mm to support static loads of 227 kg (500 lb). The total measures of the product are 820 x 520 x 450 mm. The shower seat code is GW11 24 03 00, manufactured by GENWEC WASHROOM S.L. - Av. Joan Carles I, 46-48 - c.p: ES 08908 L'Hospitalet de Llobregat - Barcelona (Spain). www.genwec.com

#### **Product specifications**

- Structure material: Carbon steel
- Tube diameter: 32 mm. Tube thickness: 1.5 mm.
- Seat material: Carbon steel slats
- White epoxy finish
- Seat supports 227 Kg (500 lb) if properly fixed