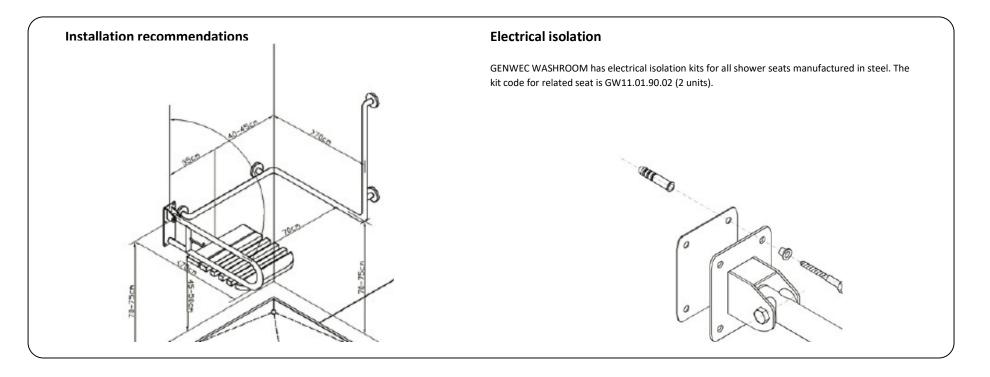

#### **Technical specifications:**

The folding shower seat with leg is manufactured in carbon steel structure screwed to the seating surface made of carbon steel slats. Its structure manufactured in carbon steel, 32 mm diameter, 1.5 mm thickness, is fixed to two wall supports manufactured in carbon steel, 3mm thickness. The structure turns 90° to the wall supports in order to be able to leave the seat in upright position. The assembled unit has a white epoxy painted finish and its materials assure a correct maintenance and cleaning. The shower seat is fixed to the wall with 8 screws 8 x70mm and 8 nylon wall plugs 10x50 mm to support static loads of 227 kg (500 lb). The total measures of the product are 820 x 520 x 450 mm. The shower seat code is GW11 24 03 00, manufactured by GENWEC WASHROOM S.L. - Av. Joan Carles I, 46-48 - c.p: ES 08908 L'Hospitalet de Llobregat - Barcelona (Spain). www.genwec.com