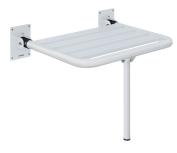

### Product description

Shower folding seat with leg Structure material: Carbon steel Seat material: Carbon steel slats White epoxy finish

#### **Technical specifications:**

The folding shower seat with leg is manufactured in carbon steel structure screwed to the seating surface made of carbon steel slats. Its structure manufactured in carbon steel, 32 mm diameter, 1.5 mm thickness, is fixed to two wall supports manufactured in carbon steel, 3mm thickness. The structure turns 90° to the wall supports in order to be able to leave the seat in upright position. The assembled unit has a white epoxy painted finish and its materials assure a correct maintenance and cleaning. The shower seat is fixed to the wall with 8 screws 8 x70mm and 8 nylon wall plugs 10x50 mm to support static loads of 227 kg (500 lb). The total measures of the product are 820 x 520 x 450 mm. The shower seat code is GW11 24 03 00, manufactured by GENWEC WASHROOM S.L. - Av. Joan Carles I, 46-48 - c.p: ES 08908 L'Hospitalet de Llobregat - Barcelona (Spain). www.genwec.com

#### **Product specifications**

- Structure material: Carbon steel
- Tube diameter: 32 mm. Tube thickness: 1.5 mm.
- Seat material: Carbon steel slats
- White epoxy finish
- Seat supports 227 Kg (500 lb) if properly fixed