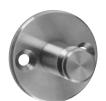

## **SINGLE HOOK PC215**

Ø 45 x 36 mm

- Single hook in solid, germ-reducing and easy-care stainless steel (AISI 303), satin finished.
  Further available surfaces: see below.
- Open two-point wall disc mounting.
- Holder diameter 16 mm Length 36 mm
- Mounting: With two screws.
- Delivery includes fixing material.
- Weight, including single package: 0.1 kg

## Suggested text for specifications:

Single hook in solid stainless steel (AISI 303), satin finished, for surface mounting. Open two-point wall disc mounting. Delivery includes fixing material.

Dimensions: Ø  $45 \times 36 \text{ mm}$ 