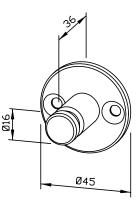

## **SINGLE HOOK PC215**

Ø 45 x 36 mm

- Single hook in solid, germ-reducing and easy-care stainless steel (AISI 303), satin finished.
  Further available surfaces: see below.
- Open two-point wall disc mounting.
- Holder diameter 16 mm Length 36 mm
- Mounting: With two screws.
- Delivery includes fixing material.
- Weight, including single package: 0.1 kg

## Suggested text for specifications:

Single hook in solid stainless steel (AISI 303), satin finished, for surface mounting. Open two-point wall disc mounting. Delivery includes fixing material.

Dimensions: Ø  $45 \times 36 \text{ mm}$ 