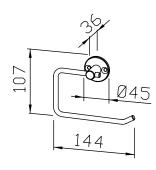

## 144 x 107 x 36 mm

- Toilet roll holder in solid, germ-reducing and easycare stainless steel Edelstahl (AISI 303), satin finished. Further available surfaces: see below.
- Designed for one standard toilet roll with dimensions:

Outer diameter max. 125 mm Width max. 100 mm Core diameter min. 38 mm

- Open two-point wall disc mounting.
- Can be mounted pointing right or left.
- Holder diameter 16 mm Roll holder diameter 8 mm
- Mounting: With two screws.
- Delivery includes fixing material.
- Weight, including single package: 0.3 kg

Dimensions: 144 x 107 x 36 mm

Article No. PC250

| Available surfaces        | ID No.  |
|---------------------------|---------|
| satin finished (standard) | 720 250 |
| highly polished           | 735 250 |