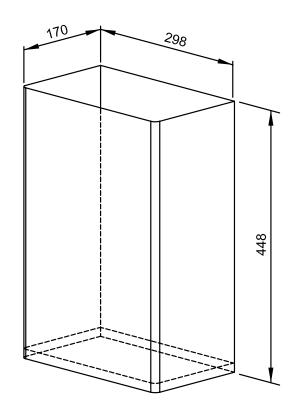

## **WASTE BIN PP126**

298 x 448 x 170 mm Capacity approx. 23 l

- Waste bin in robust, germ-reducing and easy-care stainless steel (AISI 304).
- All-stainless steel housing with rounded vertical corners. Visible surfaces satin finished and brushed.
  Further available surfaces: see below.
- Equipped with removable fabric stand bag in polypropylene, washable. Capacity approx. 23 l.
- Fabric stand bag replaces garbage bag.
- Mounting: With two screws through key holes and one optional anti-theft hole in the back wall.
- Delivery includes fixing material.
- Weight, including single package: 3.4 kg

Dimensions: 298 x 448 x 170 mm

Article No. PP126

| Available surfaces                | ID No.          |
|-----------------------------------|-----------------|
| satin finished (standard)         | 727 815         |
| highly polished                   | <i>7</i> 31 815 |
| (coloured) plastic powder-coating | 728 815         |