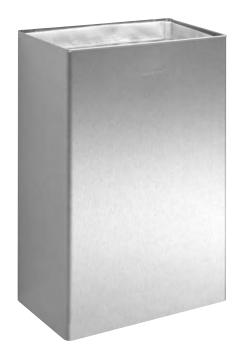

## **WASTE BIN PP126**

298 x 448 x 170 mm Capacity approx. 23 l

- Waste bin in robust, germ-reducing and easy-care stainless steel (AISI 304).
- All-stainless steel housing with rounded vertical corners. Visible surfaces satin finished and brushed.
  Further available surfaces: see below.
- Equipped with removable fabric stand bag in polypropylene, washable. Capacity approx. 23 l.
- Fabric stand bag replaces garbage bag.
- Mounting: With two screws through key holes and one optional anti-theft hole in the back wall.
- Delivery includes fixing material.
- Weight, including single package: 3.4 kg

## Suggested text for specifications:

Waste bin in stainless steel (AISI 304) for surface mounting. All-stainless steel housing with rounded vertical corners. Visible surfaces satin finished and brushed. Equipped with removable fabric stand bag in polypropylene, washable. Capacity approx. 23 l. Delivery includes fixing material.