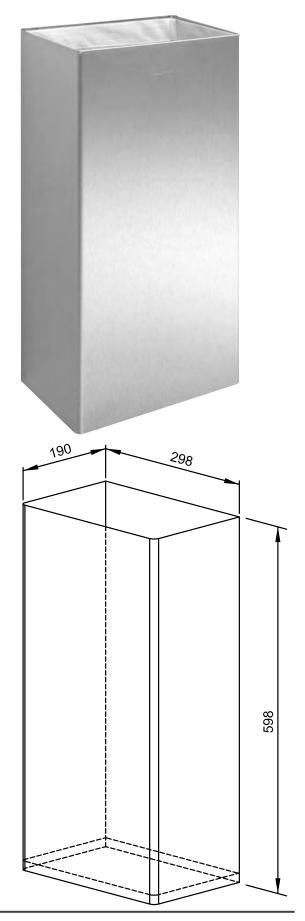

## WASTE BIN PP152

298 x 598 x 190 mm Capacity approx. 34 |

- Waste bin in robust, germ-reducing and easy-care stainless steel (AISI 304).
- All-stainless steel housing with rounded vertical corners. Visible surfaces satin finished and brushed.
  Further available surfaces: see below.
- Equipped with removable fabric stand bag in polypropylene, washable. Capacity approx. 34 l.
- Fabric stand bag replaces garbage bag.
- Mounting: With two screws through key holes and one optional anti-theft hole in the back wall.
- Delivery includes fixing material.
- Weight, including single package: 4.6 kg

Dimensions: 298 x 598 x 190 mm

Article No. PP152

| Available surfaces                | ID No.  |
|-----------------------------------|---------|
| satin finished (standard)         | 727 810 |
| highly polished                   | 731 810 |
| (coloured) plastic powder-coating | 728 810 |