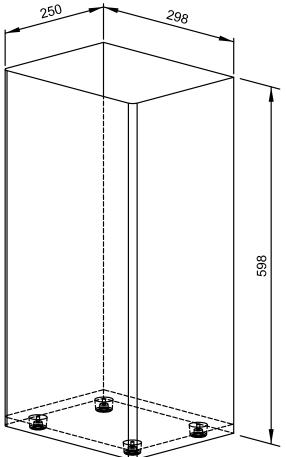

## WASTE BIN PP182

298 x 598 x 250 mm Capacity approx. 45 |

- Waste bin in robust, germ-reducing and easy-care stainless steel (AISI 304).
- All-stainless steel housing with rounded vertical corners. Visible surfaces satin finished and brushed.
  Further available surfaces: see below.
- Equipped with removable fabric stand bag in polypropylene, washable. Capacity approx. 45 l.
- Fabric stand bag replaces garbage bag.
- With four rubber feet suitable for floor installation.
- Mounting: With two screws through key holes and one optional anti-theft hole in the back wall.
- Delivery includes fixing material.
- Weight, including single package: 4.8 kg

Dimensions: 298 x 598 x 250 mm

Article No. PP182

| Available surfaces                | ID No.  |
|-----------------------------------|---------|
| satin finished (standard)         | 727 805 |
| highly polished                   | 731 805 |
| (coloured) plastic powder-coating | 728 805 |