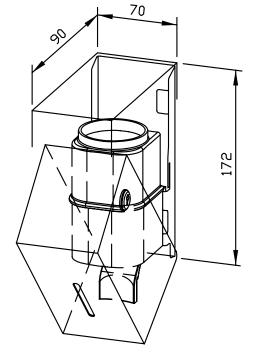

## LIQUID SOAP DISPENSER WH2

70 x 172 x 90 mm 200 ml soap tank

- Liquid soap dispenser in robust, germ-reducing and easy-care stainless steel (AISI 316L).
- All-stainless steel housing; visible surfaces satin finished and brushed.
- One-hand operated and non-drip soap pump with 200 ml tank.
- Tank with large, lockable refill opening.
- Designed for standard liquid soaps or hand lotions. Not suitable for disinfectants!
- Inspection slot to indicate fill level.
- Accessible for refilling through hinged housing.
- With spring-clip locking.
- Wear parts can be replaced as modules.
- Mounting: For glueing or with four screws through key holes and one optional anti-theft hole in the back wall.
- Delivery includes fixing material and first fill with soap..
- Weight, including single package: 1.3 kg

Dimensions: 70 x 172 x 90 mm

Article No. WH2

| Available surfaces        | ID No.  |
|---------------------------|---------|
| satin finished (standard) | 727 345 |