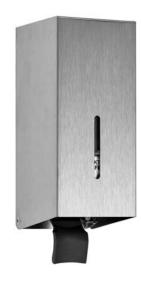

## LIQUID SOAP DISPENSER WH2

70 x 172 x 90 mm 200 ml soap tank

- Liquid soap dispenser in robust, germ-reducing and easy-care stainless steel (AISI 316L).
- All-stainless steel housing; visible surfaces satin finished and brushed.
- One-hand operated and non-drip soap pump with 200 ml tank.
- Tank with large, lockable refill opening.
- Designed for standard liquid soaps or hand lotions. Not suitable for disinfectants!
- Inspection slot to indicate fill level.
- Accessible for refilling through hinged housing.
- With spring-clip locking.
- Wear parts can be replaced as modules.
- Mounting: For glueing or with four screws through key holes and one optional anti-theft hole in the back wall.
- Delivery includes fixing material and first fill with soap..
- Weight, including single package: 1.3 kg

## Suggested text for specifications:

Liquid soap dispenser in stainless steel (AISI 316L) for surface mounting. All-stainless steel housing; visible surfaces satin finished and brushed. Onehand operated and non-drip soap pump with 200 ml tank. Designed for standard liquid soaps or hand lotions. Inspection slot to indicate fill level. Accessible for refilling through hinged housing. With spring-clip locking. Delivery includes fixing material and first fill with soap.