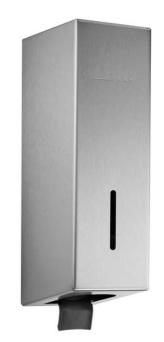

## **LIQUID SOAP DISPENSER WP101**

## $70 \times 270 \times 110$ mm 500 ml soap bottle

- Liquid soap dispenser in robust, germ-reducing and easy-care stainless steel (AISI 316L).
- All-stainless steel housing; all corners fully welded, visible surfaces satin finished and brushed.
  Further available surfaces: see below.
- One-hand operated and non-drip soap pump.
- Designed for standard 500 ml bottles of liquid soap or hand lotion.
- Inspection slot to indicate fill level.
- Accessible for refilling through lockable, hinged housing.
- Keyed alike cylinder lock in corrosion-resistant zinc die-casting.
- Wear parts can be replaced as modules.
- Mounting: With two screws through key holes and one optional anti-theft hole in the back wall.
- Delivery includes fixing material and first fill with soap.
- Weight, including single package: 1.9 kg

## Suggested text for specifications:

Liquid soap dispenser in stainless steel (AISI 316L) for surface mounting. All-stainless steel housing; all corners fully welded, visible surfaces satin finished and brushed. One-hand operated and non-drip soap pump. Designed for standard 500 ml bottles of liquid soap or hand lotion. Inspection slot to indicate fill level. Accessible for refilling through lockable, hinged housing. Keyed alike cylinder lock in corrosion-resistant zinc die-casting. Delivery includes fixing material and first fill with soap.