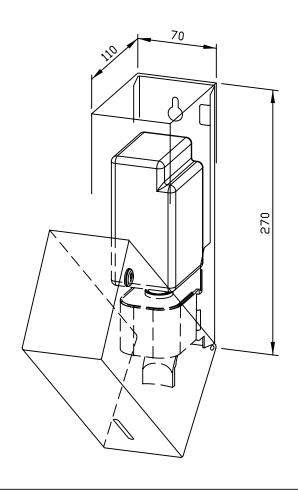

## $70 \times 270 \times 110$ mm 500 ml soap bottle

- Liquid soap dispenser in robust, germ-reducing and easy-care stainless steel (AISI 316L).
- All-stainless steel housing; all corners fully welded, visible surfaces satin finished and brushed.
  Further available surfaces: see below.
- One-hand operated and non-drip soap pump.
- Designed for standard 500 ml bottles of liquid soap or hand lotion.
- Inspection slot to indicate fill level.
- Accessible for refilling through lockable, hinged housing.
- Keyed alike cylinder lock in corrosion-resistant zinc die-casting.
- Wear parts can be replaced as modules.
- Mounting: With two screws through key holes and one optional anti-theft hole in the back wall.
- Delivery includes fixing material and first fill with soap.
- Weight, including single package: 1.9 kg

Dimensions: 70 x 270 x 110 mm

Article No. WP101

| Options                 | ID No.  |
|-------------------------|---------|
| Receptacle for WP/PP101 | 923 138 |

| Available surfaces                | ID No.  |
|-----------------------------------|---------|
| satin finished (standard)         | 727 301 |
| highly polished                   | 731 970 |
| (coloured) plastic powder-coating | 728 075 |