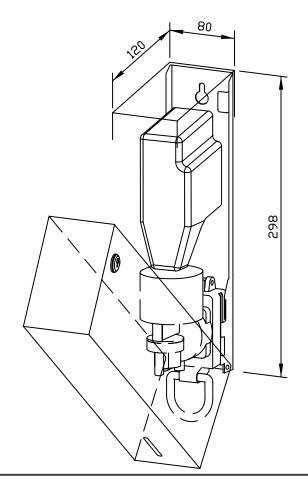

## **FOAM SOAP DISPENSER WP103**

80 x 298 x 120 mm 400 ml foam soap concentrate

- Foam soap dispenser in robust, germ-reducing and easy-care stainless steel (AISI 316L).
- All-stainless steel housing; all corners fully welded, visible surfaces satin finished and brushed.
  Further available surfaces: see below.
- One-hand operated and non-drip foam soap pump.
- Designed for standard 400 ml foam soap concentrate.
- Inspection slot to indicate fill level.
- Accessible for refilling through lockable, hinged housing.
- Keyed alike cylinder lock in corrosion-resistant zinc die-casting.
- Wear parts can be replaced as modules.
- Mounting: With two screws through key holes and one optional anti-theft hole in the back wall.
- Delivery includes fixing material and first fill with foam soap concentrate.
- Weight, including single package: 1.9 kg

Dimensions: 80 x 298 x 120 mm

Article No. WP103

| Options                     | ID No.  |
|-----------------------------|---------|
| Receptacle for WP/PP102/103 | 923 137 |

| Available surfaces                | ID No.  |
|-----------------------------------|---------|
| satin finished (standard)         | 727 103 |
| highly polished                   | 731 103 |
| (coloured) plastic powder-coating | 728 072 |