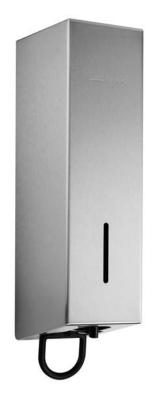

## **FOAM SOAP DISPENSER WP103**

80 x 298 x 120 mm 400 ml foam soap concentrate

- Foam soap dispenser in robust, germ-reducing and easy-care stainless steel (AISI 316L).
- All-stainless steel housing; all corners fully welded, visible surfaces satin finished and brushed.
  Further available surfaces: see below.
- One-hand operated and non-drip foam soap pump.
- Designed for standard 400 ml foam soap concentrate.
- Inspection slot to indicate fill level.
- Accessible for refilling through lockable, hinged housing.
- Keyed alike cylinder lock in corrosion-resistant zinc die-casting.
- Wear parts can be replaced as modules.
- Mounting: With two screws through key holes and one optional anti-theft hole in the back wall.
- Delivery includes fixing material and first fill with foam soap concentrate.
- Weight, including single package: 1.9 kg

## Suggested text for specifications:

Foam soap dispenser in stainless steel (AISI 316L) for surface mounting. All-stainless steel housing; all corners fully welded, visible surfaces satin finished and brushed. One-hand operated and non-drip foam soap pump. Designed for standard 400 ml foam soap concentrate. Inspection slot to indicate fill level. Accessible for refilling through lockable, hinged housing. Keyed alike cylinder lock in corrosion-resistant zinc die-casting. Delivery includes fixing material and first fill with foam soap concentrate.